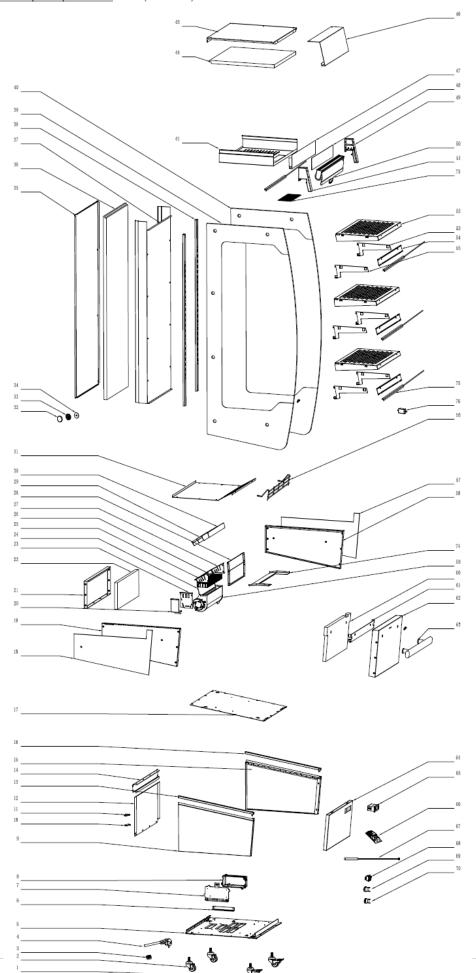

**1** | Page

Technical & Spares helpline 0845 111 0538 <a href="mailto:spares@uropa-service.co.uk">spares@uropa-service.co.uk</a>

|                                         | CW 146) |          | Kev.2                               |
|-----------------------------------------|---------|----------|-------------------------------------|
| Machine                                 | Explode | Code     | Description                         |
| CW146 Buffalo Slimline Heated Multideck | 1       | AD620    | Braked Castors                      |
| CW146 Buffalo Slimline Heated Multideck | 2       |          | Standard Castors                    |
| CW146 Buffalo Slimline Heated Multideck | 3       | <b>*</b> | Terminal                            |
| CW146 Buffalo Slimline Heated Multideck | 4       | <b>*</b> | Power Cord                          |
| CW146 Buffalo Slimline Heated Multideck | 5       | <b>*</b> | Base Board                          |
| CW146 Buffalo Slimline Heated Multideck | 6       | <b>~</b> | Control Box Bracket                 |
| CW146 Buffalo Slimline Heated Multideck | 7       | <b>*</b> | Cover of Circuit Board Box          |
| CW146 Buffalo Slimline Heated Multideck | 8       | <b>~</b> | Circuit Board Box                   |
| CW146 Buffalo Slimline Heated Multideck | 9       | <b>~</b> | Left Stainless Steel Panel of Base  |
| CW146 Buffalo Slimline Heated Multideck | 10      | <b>~</b> | Wire Clip Holder                    |
| CW146 Buffalo Slimline Heated Multideck | 11      | <b>~</b> | Wire Clip Cover                     |
| CW146 Buffalo Slimline Heated Multideck | 12      | <b>~</b> | Back Cover of Base                  |
| CW146 Buffalo Slimline Heated Multideck | 13      | <b>~</b> | Right Gutter                        |
| CW146 Buffalo Slimline Heated Multideck | 14      | <b>*</b> | Crossbeam of Base                   |
| CW146 Buffalo Slimline Heated Multideck | 15      | <b>*</b> | Right Stainless Steel Panel of Base |
| CW146 Buffalo Slimline Heated Multideck | 16      | <b>*</b> | Right Plastic Gutter                |
| CW146 Buffalo Slimline Heated Multideck | 17      | <b>*</b> | Base Board                          |
| CW146 Buffalo Slimline Heated Multideck | 18      | <b>*</b> | Pe of Left Panel                    |
| CW146 Buffalo Slimline Heated Multideck | 19      | <b>*</b> | Left Board of Cooling Room          |
| CW146 Buffalo Slimline Heated Multideck | 20      |          | Vent Bracket                        |
| CW146 Buffalo Slimline Heated Multideck | 21      |          | Back Grill                          |
| CW146 Buffalo Slimline Heated Multideck | 22      | <b>*</b> | Foam for Back Top Panel             |
| CW146 Buffalo Slimline Heated Multideck | 23      | <b>*</b> | Left & Right Air Channel            |
| CW146 Buffalo Slimline Heated Multideck | 24      | <b>*</b> | Top Air Channel                     |
| CW146 Buffalo Slimline Heated Multideck | 25      | <b>*</b> | Left Air Vent                       |
| CW146 Buffalo Slimline Heated Multideck | 26      | AJ100    | PTC Heating Element                 |
| CW146 Buffalo Slimline Heated Multideck | 27      | <b>*</b> | Right Air Vent                      |
| CW146 Buffalo Slimline Heated Multideck | 28      | <b>*</b> | Bottom Air Channel                  |
| CW146 Buffalo Slimline Heated Multideck | 29      | <b>*</b> | Air Vent Guide 1                    |
| CW146 Buffalo Slimline Heated Multideck | 30      | <b>*</b> | Air Vent Guide 2                    |
| CW146 Buffalo Slimline Heated Multideck | 31      | <b>~</b> | Bottom Board of Cabinet             |
| CW146 Buffalo Slimline Heated Multideck | 32      | <b>*</b> | Nut Decoration                      |
| CW146 Buffalo Slimline Heated Multideck | 33      | <b>*</b> | Nut Gasket                          |
| CW146 Buffalo Slimline Heated Multideck | 34      | <b>*</b> | Decoration Nut Gasket               |
| CW146 Buffalo Slimline Heated Multideck | 35      | <b>*</b> | Back Cover of Cabinet               |
| CW146 Buffalo Slimline Heated Multideck | 36      | <b>*</b> | Foam of Back Cover                  |
| CW146 Buffalo Slimline Heated Multideck | 37      | <b>*</b> | Ventilated Board                    |
| CW146 Buffalo Slimline Heated Multideck | 38      | <b>*</b> | Pole for Shelf                      |
| CW146 Buffalo Slimline Heated Multideck | 39      | <b>*</b> | Left Glass                          |
| CW146 Buffalo Slimline Heated Multideck | 40      | <b>*</b> | Right Glass                         |
| CW146 Buffalo Slimline Heated Multideck | 41      | <b>*</b> | Ceiling                             |
| CW146 Buffalo Slimline Heated Multideck | 44      | <b>*</b> | Foam of Top Cover                   |
| CW146 Buffalo Slimline Heated Multideck | 45      | <b>*</b> | Top Cover                           |
| CW146 Buffalo Slimline Heated Multideck | 46      | <b>*</b> | Front Panel On The Top              |
| CW146 Buffalo Slimline Heated Multideck | 47      | <b>*</b> | Curtain Fix Board                   |
| CW146 Buffalo Slimline Heated Multideck | 48      | <b>~</b> | Insulating Foam                     |

| Exploded diagram and spare parts list   | (CVV 140) |          | Rev.2                                            |
|-----------------------------------------|-----------|----------|--------------------------------------------------|
| CW146 Buffalo Slimline Heated Multideck | 49        |          | Right Holder for Curtain                         |
| CW146 Buffalo Slimline Heated Multideck | 50        | AJ103    | Curtain                                          |
| CW146 Buffalo Slimline Heated Multideck | 51        |          | Left Holder for Curtain                          |
| CW146 Buffalo Slimline Heated Multideck | 52        | AJ104    | Shelf                                            |
| CW146 Buffalo Slimline Heated Multideck | 53        | AJ105    | Right Bracket of Shelf                           |
| CW146 Buffalo Slimline Heated Multideck | 55        |          | Left Bracket for Shelf                           |
| CW146 Buffalo Slimline Heated Multideck | 54        | AH001    | Label Plate                                      |
| CW146 Buffalo Slimline Heated Multideck | 56        | AJ106    | Wire Grill                                       |
| CW146 Buffalo Slimline Heated Multideck | 57        | <b>~</b> | PE of Right Panel                                |
| CW146 Buffalo Slimline Heated Multideck | 58        | <b>~</b> | Right Board of Cooling Room                      |
| CW146 Buffalo Slimline Heated Multideck | 59        | AJ107    | Fan Motor                                        |
| CW146 Buffalo Slimline Heated Multideck | 60        | <b>~</b> | Foam for Front Top Panel                         |
| CW146 Buffalo Slimline Heated Multideck | 61        | <b>~</b> | Handle Stiffener                                 |
| CW146 Buffalo Slimline Heated Multideck | 62        | <b>~</b> | Front Top Base Panel                             |
| CW146 Buffalo Slimline Heated Multideck | 63        | AD630    | Handle                                           |
| CW146 Buffalo Slimline Heated Multideck | 64        | <b>~</b> | Front Bottom Base Panel                          |
| CW146 Buffalo Slimline Heated Multideck | 65        | AJ108    | Temperature Display                              |
| CW146 Buffalo Slimline Heated Multideck | 66        |          | Circuit Board                                    |
| CW146 Buffalo Slimline Heated Multideck | 67        |          | Temperature Probe                                |
| CW146 Buffalo Slimline Heated Multideck | 68        | AG811    | On/Off Switch                                    |
| CW146 Buffalo Slimline Heated Multideck | 69        | AJ109    | Thermostat T1/33 95°C                            |
| CW146 Buffalo Slimline Heated Multideck | 70        | AJ110    | Thermostat T1M/33 125°C                          |
| CW146 Buffalo Slimline Heated Multideck | 73        | AJ112    | Lamp Cover                                       |
| CW146 Buffalo Slimline Heated Multideck | 74        | <b>*</b> | Waterproofing Board                              |
| CW146 Buffalo Slimline Heated Multideck | 75        | AJ516    | LED Strip(After 5069702-UK,After 21080-EU)       |
| CW146 Buffalo Slimline Heated Multideck | 76        | AJ517    | LED Transformer(After 5069702-UK,After 21080-EU) |
|                                         |           |          |                                                  |