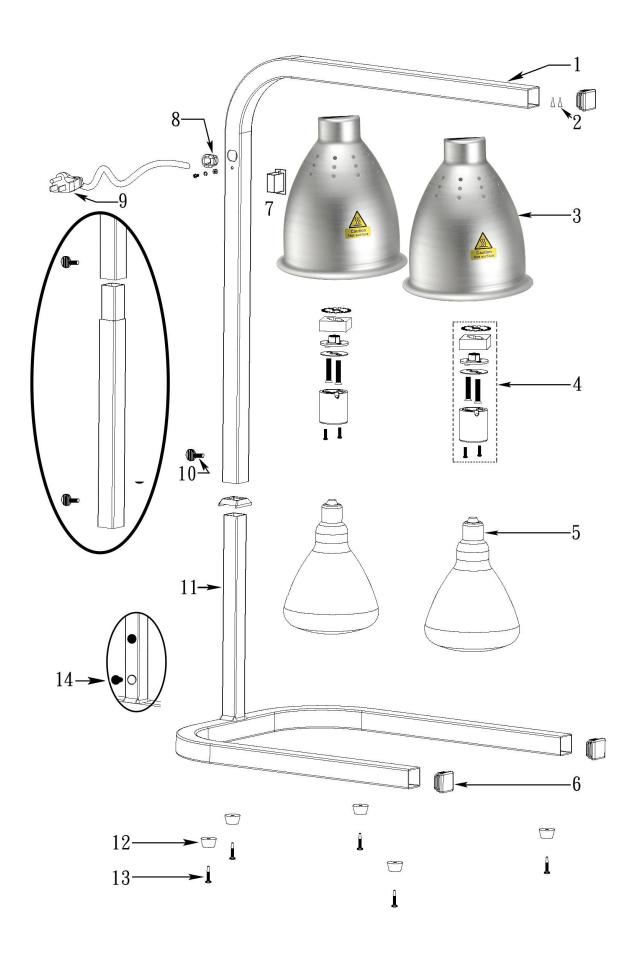

| Machine                      | Explode | Code     | Description       |
|------------------------------|---------|----------|-------------------|
| Buffalo Infrared Food Warmer | 1       | <b>*</b> | Upper Frame       |
| Buffalo Infrared Food Warmer | 2       | <b>*</b> | End Cap           |
| Buffalo Infrared Food Warmer | 3       | AE256    | Lamp Cover        |
| Buffalo Infrared Food Warmer | 4       | AE257    | Lamp Head         |
| Buffalo Infrared Food Warmer | 5       | AE307    | Lamp              |
| Buffalo Infrared Food Warmer | 6       | <b>~</b> | End Cap           |
| Buffalo Infrared Food Warmer | 7       | AE259    | Power Switch      |
| Buffalo Infrared Food Warmer | 8       | <b>~</b> | Wire Clip         |
| Buffalo Infrared Food Warmer | 9       | <b>~</b> | Power lead & plug |
| Buffalo Infrared Food Warmer | 10      | <b>~</b> | Screw             |
| Buffalo Infrared Food Warmer | 11      | <b>~</b> | Base Frame        |
| Buffalo Infrared Food Warmer | 12      | <b>2</b> | Foot pad          |
| Buffalo Infrared Food Warmer | 13      | 2        | Screw             |
| Buffalo Infrared Food Warmer | 14      | 2        | Plug              |