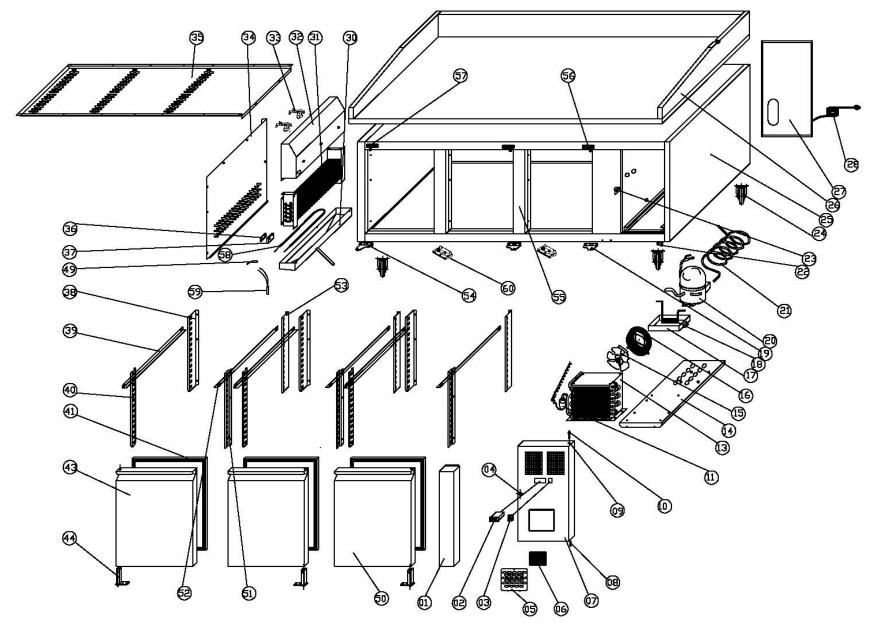

| Exploded diagram and spare parts list (GL102                   | )        |          | NEV.I.I                |
|----------------------------------------------------------------|----------|----------|------------------------|
| Machine                                                        | Explode  | Code     | Description            |
| Polar Patisserie Prep Counter, 3 door with Marble work surface | 1        | AB294    | Fixed Front Panel      |
| Polar Patisserie Prep Counter, 3 door with Marble work surface | 2        | AD728    | Thermostat             |
| Polar Patisserie Prep Counter, 3 door with Marble work surface | 3        | AB308    | Main Switch            |
| Polar Patisserie Prep Counter, 3 door with Marble work surface | 4        | AB352    | Lock & Key             |
| Polar Patisserie Prep Counter, 3 door with Marble work surface | 5        | <b>~</b> | Air Flow Window        |
| Polar Patisserie Prep Counter, 3 door with Marble work surface | 6        | AB914    | Filter                 |
| Polar Patisserie Prep Counter, 3 door with Marble work surface | 7        | AA964    | Front Panel            |
| Polar Patisserie Prep Counter, 3 door with Marble work surface | 8        | AB356    | Down Hinge Axis        |
| Polar Patisserie Prep Counter, 3 door with Marble work surface | 9        | AE827    | Bushing                |
| Polar Patisserie Prep Counter, 3 door with Marble work surface | 10       | <b>*</b> | Front Panel Nut        |
| Polar Patisserie Prep Counter, 3 door with Marble work surface | 11       | AB120    | Filter Drier           |
| Polar Patisserie Prep Counter, 3 door with Marble work surface | 13       | AA965    | Condenser              |
| Polar Patisserie Prep Counter, 3 door with Marble work surface | 14       | <b>*</b> | Unit Board             |
| Polar Patisserie Prep Counter, 3 door with Marble work surface | 15       |          | Condenser Fan          |
| Polar Patisserie Prep Counter, 3 door with Marble work surface | 15       | AB309    | Condenser Fan Blade    |
| Polar Patisserie Prep Counter, 3 door with Marble work surface | 16       | <b>~</b> | Basket Guard Grills    |
| Polar Patisserie Prep Counter, 3 door with Marble work surface | 17       | AB293    | Water Box              |
| Polar Patisserie Prep Counter, 3 door with Marble work surface | 18       | <b>~</b> | Discharge Pipe         |
| Polar Patisserie Prep Counter, 3 door with Marble work surface | 19       | AD301    | Door Down Hinge Right  |
| Polar Patisserie Prep Counter, 3 door with Marble work surface | 20       | <b>~</b> | Compressor(R134a)      |
| Polar Patisserie Prep Counter, 3 door with Marble work surface | 20       | AG014    | Compressor(R600a)      |
| Polar Patisserie Prep Counter, 3 door with Marble work surface | 21       | <b>~</b> | Suction Pipe           |
| Polar Patisserie Prep Counter, 3 door with Marble work surface | 22       | AA709    | Front Panel Down Hinge |
| Polar Patisserie Prep Counter, 3 door with Marble work surface | 23       | AA690    | Lock Hook              |
| Polar Patisserie Prep Counter, 3 door with Marble work surface | 24       | AE824    | Standard Castor        |
| Polar Patisserie Prep Counter, 3 door with Marble work surface | 24       |          | Braked Castor          |
| Polar Patisserie Prep Counter, 3 door with Marble work surface | 25       | <b>~</b> | Body                   |
| Polar Patisserie Prep Counter, 3 door with Marble work surface | 26       | <b>~</b> | Тор                    |
| Polar Patisserie Prep Counter, 3 door with Marble work surface | 27       | <b>*</b> | Unit Room Cover        |
| Polar Patisserie Prep Counter, 3 door with Marble work surface | 28       | <b>*</b> | Plug                   |
| Polar Patisserie Prep Counter, 3 door with Marble work surface | 30       | AA900    | Evaporator Water Pan   |
| Polar Patisserie Prep Counter, 3 door with Marble work surface | 31       | AB323    | Evaporator             |
| Polar Patisserie Prep Counter, 3 door with Marble work surface | 32       | <b>*</b> | Fan Support            |
| Polar Patisserie Prep Counter, 3 door with Marble work surface | 33       | AH348    | Circuit Fan            |
| Polar Patisserie Prep Counter, 3 door with Marble work surface | 34       | <b>*</b> | Evaporator Cover       |
| Polar Patisserie Prep Counter, 3 door with Marble work surface | 35       | <b>*</b> | Air Flow Conduct Board |
| Polar Patisserie Prep Counter, 3 door with Marble work surface | 36       | AA639    | Sensor Fixed Clip      |
| Polar Patisserie Prep Counter, 3 door with Marble work surface | 37       | AB953    | Probe Padding          |
| Polar Patisserie Prep Counter, 3 door with Marble work surface | 38       | <b>*</b> | Back Support Left      |
| Polar Patisserie Prep Counter, 3 door with Marble work surface | 39       | AF725    | Guide Left             |
| Polar Patisserie Prep Counter, 3 door with Marble work surface | 52       |          | Guide Right            |
| Polar Patisserie Prep Counter, 3 door with Marble work surface | 40       | <b>*</b> | Front Support Left     |
| Polar Patisserie Prep Counter, 3 door with Marble work surface | 41       | AB935    | Door Seal              |
|                                                                | <u> </u> |          |                        |

| Exploded diagram and spare parts list                          | /   |          | 1/( /.1.1                         |
|----------------------------------------------------------------|-----|----------|-----------------------------------|
| Polar Patisserie Prep Counter, 3 door with Marble work surface | 43  | <b>~</b> | Door Left(Door With Handle)       |
| Polar Patisserie Prep Counter, 3 door with Marble work surface | 44  | AB346    | Door Spring Hinge                 |
| Polar Patisserie Prep Counter, 3 door with Marble work surface | 49  | AC614    | Sensor                            |
| Polar Patisserie Prep Counter, 3 door with Marble work surface | 50  | 2        | Door Right(Door With Handle)      |
| Polar Patisserie Prep Counter, 3 door with Marble work surface | 51  | <b>2</b> | Front Support Right               |
| Polar Patisserie Prep Counter, 3 door with Marble work surface | 53  | 2        | Back Support Right                |
| Polar Patisserie Prep Counter, 3 door with Marble work surface | 54  | AD304    | Door Hinge Left                   |
| Polar Patisserie Prep Counter, 3 door with Marble work surface | 55  | <b>~</b> | Middle Bridge                     |
| Polar Patisserie Prep Counter, 3 door with Marble work surface | 56  | AJ769    | Door Up Hinge Right               |
| Polar Patisserie Prep Counter, 3 door with Marble work surface | 57  | AB978    | Door Up Hinge Left                |
| Polar Patisserie Prep Counter, 3 door with Marble work surface | 58  | <b>~</b> | Defrost Heating Element           |
| Polar Patisserie Prep Counter, 3 door with Marble work surface | 59  | AB955    | Protector for Heating Element     |
| Polar Patisserie Prep Counter, 3 door with Marble work surface | 60  | AJ133    | Middle Girder Fixer               |
| Polar Patisserie Prep Counter, 3 door with Marble work surface | N/A | AB971    | Thermostat Protective Box         |
| Polar Patisserie Prep Counter, 3 door with Marble work surface | N/A | AJ162    | Electrics for Compressor HPKD190A |
| Polar Patisserie Prep Counter, 3 door with Marble work surface | N/A | AJ544    | Counter Top Prep/Servery Fixings  |