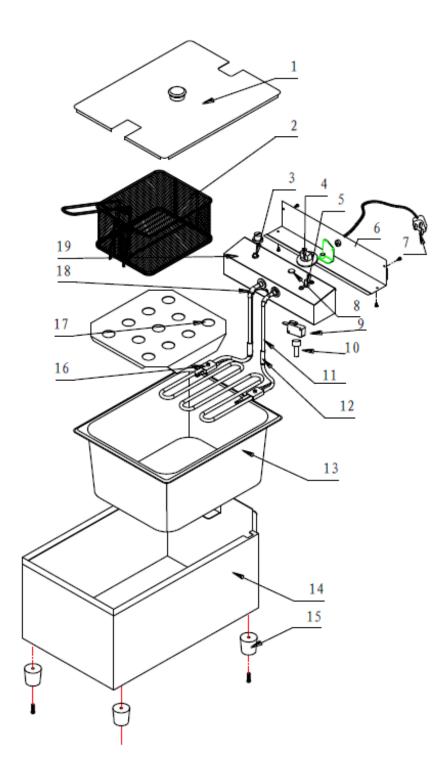

| Machine                                                       | Explode | Code     | Description                         |
|---------------------------------------------------------------|---------|----------|-------------------------------------|
| L484 Buffalo Single Tank Single Basket Countertop Fryer 2.8kW | 1       | N603     | Cover                               |
| L484 Buffalo Single Tank Single Basket Countertop Fryer 2.8kW | 2       | N283     | Basket                              |
| L484 Buffalo Single Tank Single Basket Countertop Fryer 2.8kW | 3       | N117     | 225° Thermal Cut Out                |
| L484 Buffalo Single Tank Single Basket Countertop Fryer 2.8kW | 4       | N124     | Dial                                |
| L484 Buffalo Single Tank Single Basket Countertop Fryer 2.8kW | 5       | N116     | 190° Thermostat                     |
| L484 Buffalo Single Tank Single Basket Countertop Fryer 2.8kW | 6       | <b>~</b> | Back Plate                          |
| L484 Buffalo Single Tank Single Basket Countertop Fryer 2.8kW | 7       | <b>~</b> | Plug and Lead assy for L484 L485    |
| L484 Buffalo Single Tank Single Basket Countertop Fryer 2.8kW | 7       | <b>*</b> | Plug &Lead Assy for DL891-A DL892-A |
|                                                               |         |          | Indicator Light                     |
| L484 Buffalo Single Tank Single Basket Countertop Fryer 2.8kW | 8       | N486     | (Incl. Old &New Design)             |
| L484 Buffalo Single Tank Single Basket Countertop Fryer 2.8kW | 8       | AA031    | Indicator Light (new version)       |
| L484 Buffalo Single Tank Single Basket Countertop Fryer 2.8kW | 9       | N118     | Safety Switch (Old Design)          |
| L484 Buffalo Single Tank Single Basket Countertop Fryer 2.8kW | 9       | AH342    | Safety Switch (New Design)          |
| L484 Buffalo Single Tank Single Basket Countertop Fryer 2.8kW | 10      | <b>2</b> | Teflon Stick                        |
| L484 Buffalo Single Tank Single Basket Countertop Fryer 2.8kW | 11      | N281     | Heating Element for L484 L485       |
| L484 Buffalo Single Tank Single Basket Countertop Fryer 2.8kW | 12      | <b>2</b> | Bulb Clamp 2                        |
| L484 Buffalo Single Tank Single Basket Countertop Fryer 2.8kW | 13      | AC608    | Oil Pan With Bracket                |
| L484 Buffalo Single Tank Single Basket Countertop Fryer 2.8kW | 14      | <b>*</b> | Main Chassis for L484 DL892-A       |
| L484 Buffalo Single Tank Single Basket Countertop Fryer 2.8kW | 15      | N152     | Feet                                |
| L484 Buffalo Single Tank Single Basket Countertop Fryer 2.8kW | 16      | <b>*</b> | Sensor Clamp                        |
| L484 Buffalo Single Tank Single Basket Countertop Fryer 2.8kW | 17      | N122     | Element Cover                       |
| L484 Buffalo Single Tank Single Basket Countertop Fryer 2.8kW | 18      | N300     | Bulb Clamp 1                        |
| L484 Buffalo Single Tank Single Basket Countertop Fryer 2.8kW | 19      | <b>~</b> | Control Box                         |
| L484 Buffalo Single Tank Single Basket Countertop Fryer 2.8kW | N/A     | <b>~</b> | Rear Plate for L484 L485            |
| L484 Buffalo Single Tank Single Basket Countertop Fryer 2.8kW | N/A     | <b>~</b> | Decal sticker for L484 L485         |
| L484 Buffalo Single Tank Single Basket Countertop Fryer 2.8kW | N/A     | AJ186    | Fryer Head for L484 P485            |