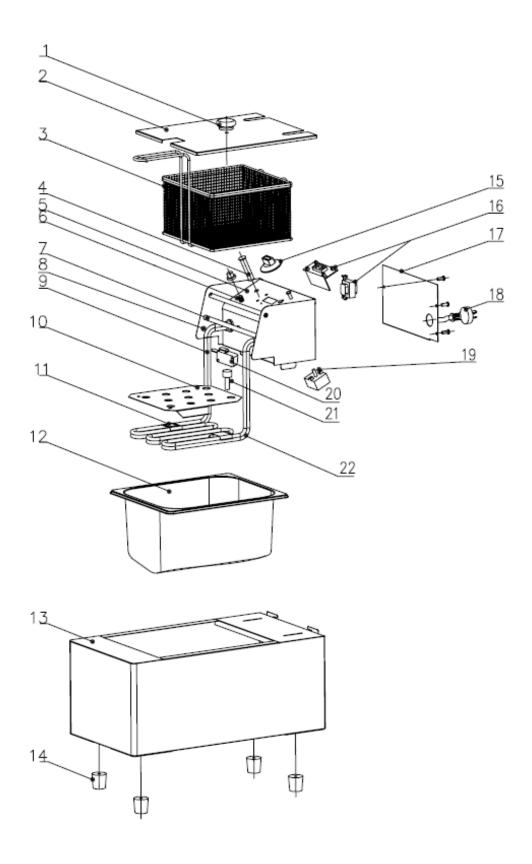

| Machine                                                                      | Explode | Code           | Description                |
|------------------------------------------------------------------------------|---------|----------------|----------------------------|
| Buffalo Heavy Duty Single Tank Single Basket Countertop Electric Fryer 2.8kW | 1       | <b>~</b>       | Lid Knob                   |
| Buffalo Heavy Duty Single Tank Single Basket Countertop Electric Fryer 2.8kW | 2       |                | Cover                      |
| Buffalo Heavy Duty Single Tank Single Basket Countertop Electric Fryer 2.8kW | 3       | AB218          | Basket                     |
| Buffalo Heavy Duty Single Tank Single Basket Countertop Electric Fryer 2.8kW | 4       | AA031          | Red Indicator Light        |
| Buffalo Heavy Duty Single Tank Single Basket Countertop Electric Fryer 2.8kW | 5       |                | Control Box Assy           |
| Buffalo Heavy Duty Single Tank Single Basket Countertop Electric Fryer 2.8kW | 6       | N117           | 225°C Thermal Cut-Out      |
| Buffalo Heavy Duty Single Tank Single Basket Countertop Electric Fryer 2.8kW | 7       |                | Limited Tube               |
| Buffalo Heavy Duty Single Tank Single Basket Countertop Electric Fryer 2.8kW | 8       | N300           | Bulb Clamp 1               |
| Buffalo Heavy Duty Single Tank Single Basket Countertop Electric Fryer 2.8kW | 9       | N119           | Heating Element            |
| Buffalo Heavy Duty Single Tank Single Basket Countertop Electric Fryer 2.8kW | 10      | N122           | Element Cover              |
| Buffalo Heavy Duty Single Tank Single Basket Countertop Electric Fryer 2.8kW | 11      |                | Temperature Sense Clip     |
| Buffalo Heavy Duty Single Tank Single Basket Countertop Electric Fryer 2.8kW | 12      | N120           | Drip Tray                  |
| Buffalo Heavy Duty Single Tank Single Basket Countertop Electric Fryer 2.8kW | 13      |                | Main Body Assy             |
| Buffalo Heavy Duty Single Tank Single Basket Countertop Electric Fryer 2.8kW | 14      | N152           | Feet                       |
| Buffalo Heavy Duty Single Tank Single Basket Countertop Electric Fryer 2.8kW | 15      | N124           | Dial                       |
| Buffalo Heavy Duty Single Tank Single Basket Countertop Electric Fryer 2.8kW | 16      | AE837          | Timer                      |
| Buffalo Heavy Duty Single Tank Single Basket Countertop Electric Fryer 2.8kW | 17      |                | Electrical Box Back Panel  |
| Buffalo Heavy Duty Single Tank Single Basket Countertop Electric Fryer 2.8kW | 18      | ( <del>*</del> | Plug & Lead                |
| Buffalo Heavy Duty Single Tank Single Basket Countertop Electric Fryer 2.8kW | 19      | N116           | 195°C Thermostat           |
| Buffalo Heavy Duty Single Tank Single Basket Countertop Electric Fryer 2.8kW | 20      | N118           | Safety Switch (Old Design) |
| Buffalo Heavy Duty Single Tank Single Basket Countertop Electric Fryer 2.8kW | 20      | AH342          | Safety Switch (New Design) |
| Buffalo Heavy Duty Single Tank Single Basket Countertop Electric Fryer 2.8kW | 21      |                | Teflon Stick               |
| Buffalo Heavy Duty Single Tank Single Basket Countertop Electric Fryer 2.8kW | 22      |                | Bulb Clamp B               |
| Buffalo Heavy Duty Single Tank Single Basket Countertop Electric Fryer 2.8kW | N/A     | AJ187          | Fryer Head                 |