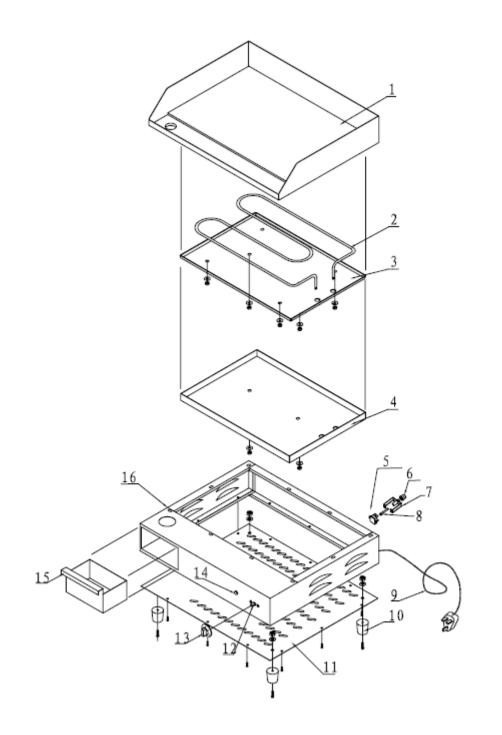

Exploded diagram and spare parts list L515 Rev.2

| Machine              | Explode | Code  | Description           |
|----------------------|---------|-------|-----------------------|
| L515 Buffalo Griddle | 1       | (m)   | Griddle Plate         |
| L515 Buffalo Griddle | 2       | N127  | Heating /Element      |
| L515 Buffalo Griddle | 3       | AC610 | Mica Plate            |
| L515 Buffalo Griddle | 4       | Â     | Insulation Clamp      |
| L515 Buffalo Griddle | 5       | N126  | 120°C Thermal Cut out |
| L515 Buffalo Griddle | 6       | AG599 | Reset Cap             |
| L515 Buffalo Griddle | 7       | AG598 | Reset Plate           |
| L515 Buffalo Griddle | 8       | AG597 | Reset Stick           |
| L515 Buffalo Griddle | 9       | (m    | Plug & Lead           |
| L515 Buffalo Griddle | 10      | N152  | Feet                  |
| L515 Buffalo Griddle | 11      | Â     | Base Plate            |
| L515 Buffalo Griddle | 12      | N125  | 300°C Thermostat      |
| L515 Buffalo Griddle | 13      | (m)   | Dial                  |
| L515 Buffalo Griddle | 14      | Ŕ     | Indicator Light       |
| L515 Buffalo Griddle | 15      | N128  | Drip Tray             |
| L515 Buffalo Griddle | 16      | á     | Main Body             |