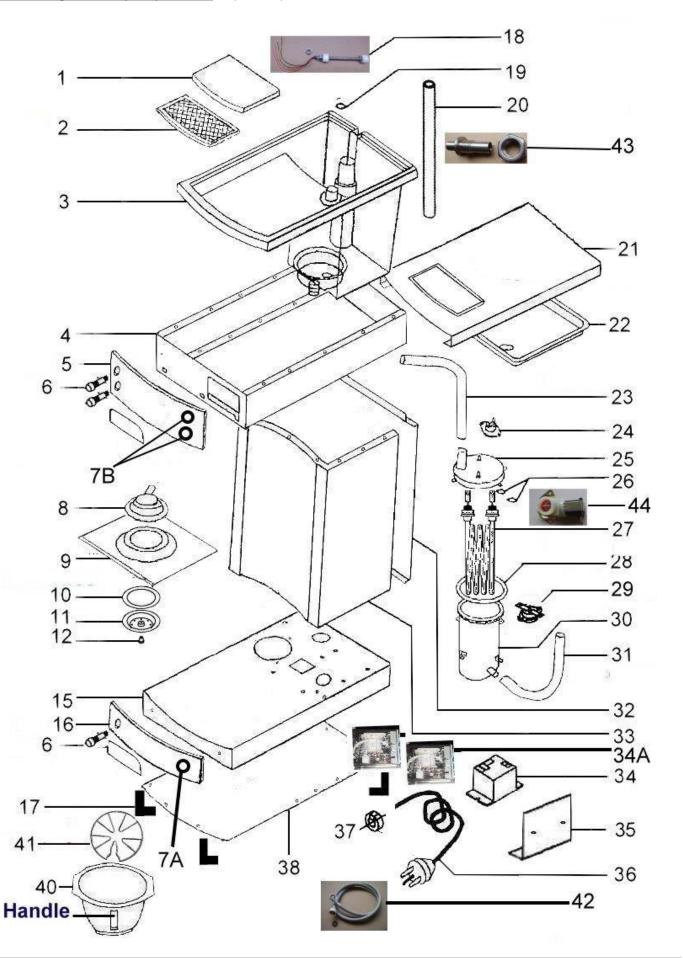

| Exploded diagram and spare parts list (CW306)          |          |          | Rev.1.2                          |
|--------------------------------------------------------|----------|----------|----------------------------------|
| Machine                                                | Explode  | Code     | Description                      |
| CW306 - Buffalo Filter Coffee Maker with 2.3Ltr Airpot | 1        | AJ207    | Lid of Reservoir                 |
| CW306 - Buffalo Filter Coffee Maker with 2.3Ltr Airpot | 2        | AJ351    | Grill Reservoir                  |
| CW306 - Buffalo Filter Coffee Maker with 2.3Ltr Airpot | 3        |          | Reservoir                        |
| CW306 - Buffalo Filter Coffee Maker with 2.3Ltr Airpot | 4        | <b>a</b> | Upper Frame                      |
| CW306 - Buffalo Filter Coffee Maker with 2.3Ltr Airpot | 5        | <b>a</b> | Upper Panel                      |
| CW306 - Buffalo Filter Coffee Maker with 2.3Ltr Airpot | 6        | AJ352    | Green Indicator Light            |
| CW306 - Buffalo Filter Coffee Maker with 2.3Ltr Airpot | 7A       | AJ353    | On-Off Switch                    |
| CW306 - Buffalo Filter Coffee Maker with 2.3Ltr Airpot | 7B       | AJ354    | Reset Switch                     |
| CW306 - Buffalo Filter Coffee Maker with 2.3Ltr Airpot | 8-12     | AJ355    | Sprinkler Assembly               |
| CW306 - Buffalo Filter Coffee Maker with 2.3Ltr Airpot | 15       | <b>*</b> | Base Frame                       |
| CW306 - Buffalo Filter Coffee Maker with 2.3Ltr Airpot | 16       | AJ208    | Lower Panel                      |
| CW306 - Buffalo Filter Coffee Maker with 2.3Ltr Airpot | 17       | AJ359    | Feet (Set 4)                     |
| CW306 - Buffalo Filter Coffee Maker with 2.3Ltr Airpot | 18       | AJ361    | Duble Float Switch of 78500      |
| CW306 - Buffalo Filter Coffee Maker with 2.3Ltr Airpot | 19       |          | Sealing Washer of Float          |
| CW306 - Buffalo Filter Coffee Maker with 2.3Ltr Airpot | 20       | <b>*</b> | Spillway Tube (Reservoir)        |
| CW306 - Buffalo Filter Coffee Maker with 2.3Ltr Airpot | 21       | <b>~</b> | Upper Cover                      |
| CW306 - Buffalo Filter Coffee Maker with 2.3Ltr Airpot | 22       | <b>~</b> | Mist Partition                   |
| CW306 - Buffalo Filter Coffee Maker with 2.3Ltr Airpot | 23       | AJ362    | Water Inlet Pipe                 |
| CW306 - Buffalo Filter Coffee Maker with 2.3Ltr Airpot | 24       | AC182    | Thermostat                       |
| CW306 - Buffalo Filter Coffee Maker with 2.3Ltr Airpot | 25-28,30 | AJ364    | Complete Heating Element         |
| CW306 - Buffalo Filter Coffee Maker with 2.3Ltr Airpot | 29       | AC181    | Manual Reset Thermostat 145 Degc |
| CW306 - Buffalo Filter Coffee Maker with 2.3Ltr Airpot | 31       | AJ366    | Water Discharge Pipe             |
| CW306 - Buffalo Filter Coffee Maker with 2.3Ltr Airpot | 32       | <b>~</b> | Rear Burco Frame                 |
| CW306 - Buffalo Filter Coffee Maker with 2.3Ltr Airpot | 33       | <b>~</b> | Body Frame                       |
| CW306 - Buffalo Filter Coffee Maker with 2.3Ltr Airpot | 34       | AC176    | Relay                            |
| CW306 - Buffalo Filter Coffee Maker with 2.3Ltr Airpot | 34       | AJ368    | Dual Transparent Relay           |
| CW306 - Buffalo Filter Coffee Maker with 2.3Ltr Airpot | 35       |          | Relay Holder                     |
| CW306 - Buffalo Filter Coffee Maker with 2.3Ltr Airpot | 36       | <b>~</b> | Power Cable + Cord               |
| CW306 - Buffalo Filter Coffee Maker with 2.3Ltr Airpot | 37       | <b>A</b> | Power Cable Protector            |
| CW306 - Buffalo Filter Coffee Maker with 2.3Ltr Airpot | 38       | Ã        | Bottom Cover                     |
| CW306 - Buffalo Filter Coffee Maker with 2.3Ltr Airpot | 39       | <b>~</b> | Fever Partition                  |
| CW306 - Buffalo Filter Coffee Maker with 2.3Ltr Airpot | 40       | AJ166    | S/S Filter Pan                   |
| CW306 - Buffalo Filter Coffee Maker with 2.3Ltr Airpot | 41       | AF944    | Filter Support                   |
| CW306 - Buffalo Filter Coffee Maker with 2.3Ltr Airpot | 42       | <b>*</b> | Water Connector Pipe             |
| CW306 - Buffalo Filter Coffee Maker with 2.3Ltr Airpot | 43       | <b>*</b> | S/S Connector Pipe In Reservoir  |
| CW306 - Buffalo Filter Coffee Maker with 2.3Ltr Airpot | 44       | AJ369    | Solenoid Valve                   |