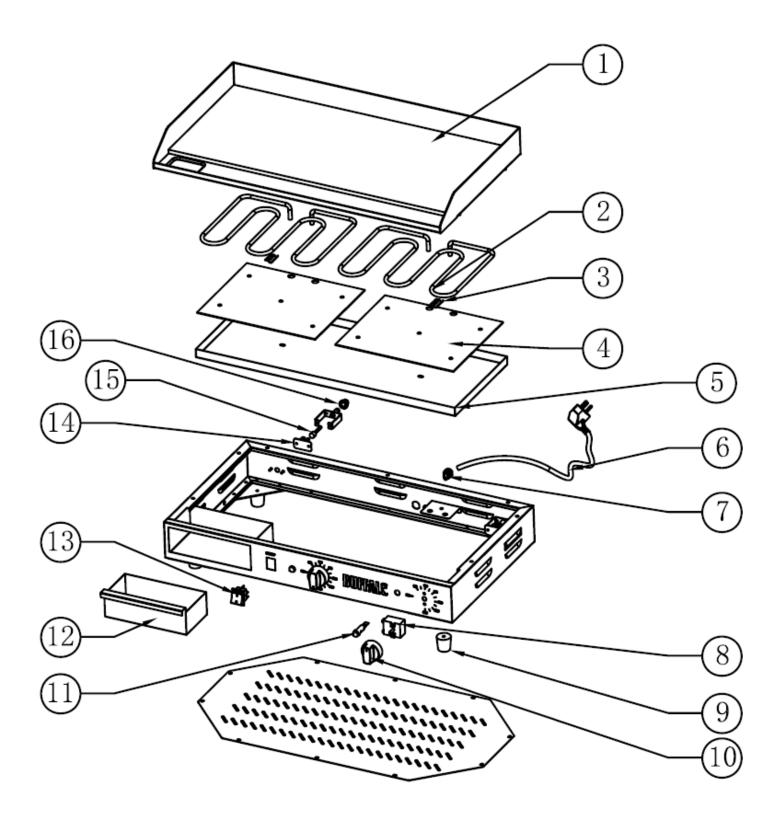

Exploded diagram and spare parts list (DB167

|            |    | <b>`</b> |  |
|------------|----|----------|--|
| <b>D</b> 1 | 67 | 1        |  |
| DT         | υ/ | ,        |  |

| Rev.  | 1        |
|-------|----------|
| 110 . | <b>.</b> |

|                                                                  |         | REV.1 |                           |  |
|------------------------------------------------------------------|---------|-------|---------------------------|--|
| Machine                                                          | Explode | Code  | Description               |  |
| Buffalo Steel Plate Countertop Griddle Large (738x330mm) - 2.9kW | 1       | Â     | Griddle Plate Assembly    |  |
| Buffalo Steel Plate Countertop Griddle Large (738x330mm) - 2.9kW | 2       | AB077 | Heating Element           |  |
| Buffalo Steel Plate Countertop Griddle Large (738x330mm) - 2.9kW | 3       | Â     | Temperature Sensor Fixing |  |
| Buffalo Steel Plate Countertop Griddle Large (738x330mm) - 2.9kW | 4       | AB078 | Mica Plate                |  |
| Buffalo Steel Plate Countertop Griddle Large (738x330mm) - 2.9kW | 5       | AB079 | Insulation Panel          |  |
| Buffalo Steel Plate Countertop Griddle Large (738x330mm) - 2.9kW | 6       | AJ153 | Power Cord                |  |
| Buffalo Steel Plate Countertop Griddle Large (738x330mm) - 2.9kW | 7       | Å     | Bushing                   |  |
| Buffalo Steel Plate Countertop Griddle Large (738x330mm) - 2.9kW | 8       | N125  | Thermostat                |  |
| Buffalo Steel Plate Countertop Griddle Large (738x330mm) - 2.9kW | 9       | N152  | Feet                      |  |
| Buffalo Steel Plate Countertop Griddle Large (738x330mm) - 2.9kW | 10      | AK361 | Кпоb                      |  |
| Buffalo Steel Plate Countertop Griddle Large (738x330mm) - 2.9kW | 11      | AA031 | Indicator Light           |  |
| Buffalo Steel Plate Countertop Griddle Large (738x330mm) - 2.9kW | 12      | AJ760 | Tray                      |  |
| Buffalo Steel Plate Countertop Griddle Large (738x330mm) - 2.9kW | 13      | AH040 | Switch                    |  |
| Buffalo Steel Plate Countertop Griddle Large (738x330mm) - 2.9kW | 14      | N126  | Breaker                   |  |
| Buffalo Steel Plate Countertop Griddle Large (738x330mm) - 2.9kW | 15      | AG597 | Stick                     |  |
| Buffalo Steel Plate Countertop Griddle Large (738x330mm) - 2.9kW | 16      | AG599 | Plastic Cover             |  |