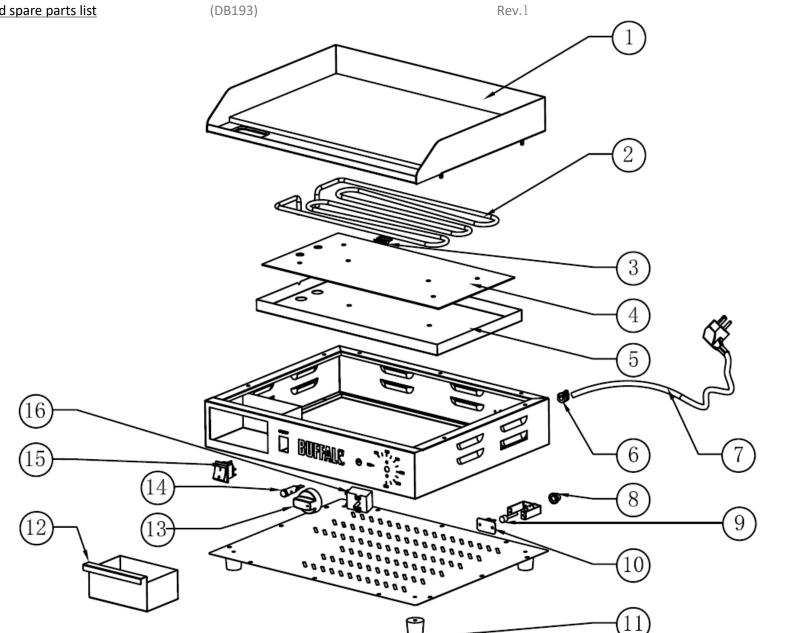

Exploded diagram and spare parts list (DB193)

| R | e | v | 1 |
|---|---|---|---|
|   |   |   |   |

|                                                                  |    | Nev.1 |                           |  |  |
|------------------------------------------------------------------|----|-------|---------------------------|--|--|
| Machine                                                          |    | Code  | Description               |  |  |
| Buffalo Steel Plate Countertop Griddle Small (525x450mm) - 2.2kW | 1  | ķ     | Griddle Plate Assembly    |  |  |
| Buffalo Steel Plate Countertop Griddle Small (525x450mm) - 2.2kW | 2  | N127  | Heating Element           |  |  |
| Buffalo Steel Plate Countertop Griddle Small (525x450mm) - 2.2kW | 3  | Å     | Temperature Sensor Fixing |  |  |
| Buffalo Steel Plate Countertop Griddle Small (525x450mm) - 2.2kW | 4  | AC610 | Mica Plate                |  |  |
| Buffalo Steel Plate Countertop Griddle Small (525x450mm) - 2.2kW | 5  | ţ,    | Insulation Panel          |  |  |
| Buffalo Steel Plate Countertop Griddle Small (525x450mm) - 2.2kW | 6  | Å     | Bushing                   |  |  |
| Buffalo Steel Plate Countertop Griddle Small (525x450mm) - 2.2kW | 7  | N150  | Power Cord                |  |  |
| Buffalo Steel Plate Countertop Griddle Small (525x450mm) - 2.2kW | 8  | AG599 | Plastic Cover             |  |  |
| Buffalo Steel Plate Countertop Griddle Small (525x450mm) - 2.2kW | 9  | AG597 | Stick                     |  |  |
| Buffalo Steel Plate Countertop Griddle Small (525x450mm) - 2.2kW | 10 | N126  | Breaker                   |  |  |
| Buffalo Steel Plate Countertop Griddle Small (525x450mm) - 2.2kW | 11 | N152  | Feet                      |  |  |
| Buffalo Steel Plate Countertop Griddle Small (525x450mm) - 2.2kW | 12 | AJ759 | Тгау                      |  |  |
| Buffalo Steel Plate Countertop Griddle Small (525x450mm) - 2.2kW | 13 | AK361 | Кпоb                      |  |  |
| Buffalo Steel Plate Countertop Griddle Small (525x450mm) - 2.2kW | 14 | AA031 | Indicator Light           |  |  |
| Buffalo Steel Plate Countertop Griddle Small (525x450mm) - 2.2kW | 15 | AH040 | Switch                    |  |  |
| Buffalo Steel Plate Countertop Griddle Small (525x450mm) - 2.2kW | 16 | N125  | Thermostat                |  |  |
|                                                                  |    |       |                           |  |  |