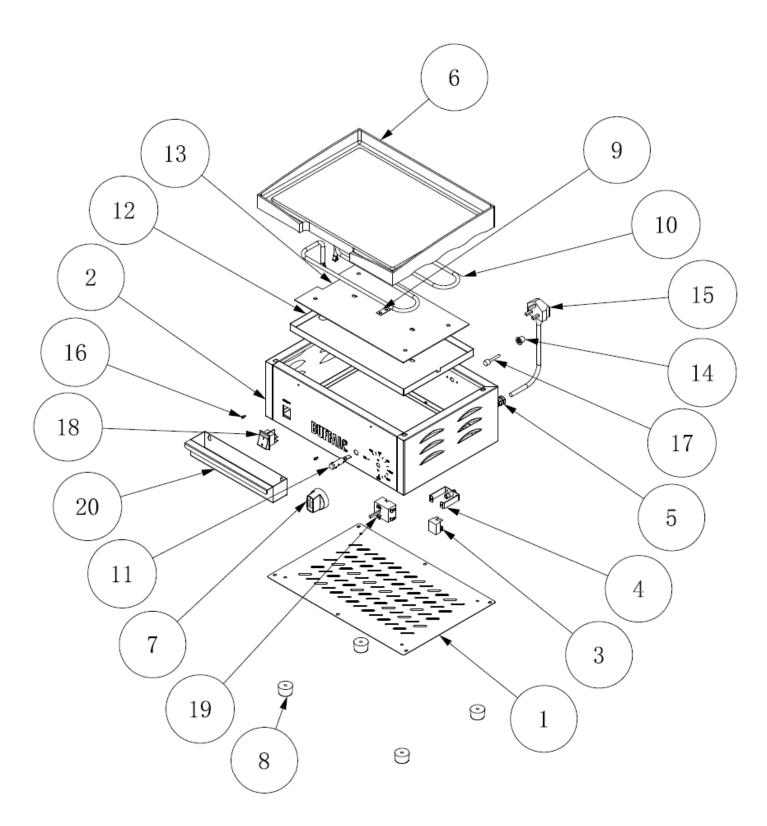

Exploded diagram and spare parts list

(DC900)

Rev.1

| Exploded diagram and spare parts list (DC900)                           |         |          | I/CA'T                    |
|-------------------------------------------------------------------------|---------|----------|---------------------------|
| Machine                                                                 | Explode | Code     | Description               |
| Buffalo Cast Iron Plate Countertop Griddle Small (380x280mm) - 1.8kW    | 1       | <b>*</b> | Base Plate                |
| Buffalo Cast Iron Plate Countertop Griddle Small (380x280mm) - 1.8kW    | 2       | <b>*</b> | Body Assy                 |
| Buffalo Cast Iron Plate Countertop Griddle Small (380x280mm) - 1.8kW    | 3       | N126     | Breaker                   |
| Buffalo Cast Iron Plate Countertop Griddle Small (380x280mm) - 1.8kW    | 4       | AG598    | Breaker Fixed Plate Assy  |
| Buffalo Cast Iron Plate Countertop Griddle Small (380x280mm) - 1.8kW    | 5       | <b>~</b> | Bushing                   |
| Buffalo Cast Iron Plate Countertop Griddle Small (380x280mm) - 1.8kW    | 6       | <b>~</b> | Cast Plate                |
| Buffalo Cast Iron Plate Countertop Griddle Small (380x280mm) - 1.8kW    | 7       | AK361    | Dial                      |
| Buffalo Cast Iron Plate Countertop Griddle Small (380x280mm) - 1.8kW    | 8       | AC689    | Feet                      |
| Buffalo Cast Iron Plate Countertop Griddle Small (380x280mm) - 1.8kW    | 9       | <b>*</b> | Fix Plate                 |
| Buffalo Cast Iron Plate Countertop Griddle Small (380x280mm) - 1.8kW    | 10      | N496     | Heating Element           |
| Buffalo Cast Iron Plate Countertop Griddle Small (380x280mm) - 1.8kW    | 11      | AA031    | Indicator Light           |
| Buffalo Cast Iron Plate Countertop Griddle Small (380x280mm) - 1.8kW    | 12      | <b>~</b> | Insulation Panel          |
| Buffalo Cast Iron Plate Countertop Griddle Small (380x280mm) - 1.8kW    | 13      | <b>~</b> | Mica Plate                |
| Buffalo Cast Iron Plate Countertop Griddle Small (380x280mm) - 1.8kW    | 14      | AG599    | Plastic Cover             |
| Buffalo Cast Iron Plate Countertop Griddle Small (380x280mm) - 1.8kW    | 15      | N150     | Power Cord                |
| Buffalo Cast Iron Plate Countertop Griddle Small (380x280mm) - 1.8kW 16 | 16      | ***      | Sloted Raised Cheese Head |
|                                                                         | 10      |          | with Shoulder             |
| Buffalo Cast Iron Plate Countertop Griddle Small (380x280mm) - 1.8kW    | 17      | AG597    | Stick                     |
| Buffalo Cast Iron Plate Countertop Griddle Small (380x280mm) - 1.8kW    | 18      | AH040    | Switch                    |
| Buffalo Cast Iron Plate Countertop Griddle Small (380x280mm) - 1.8kW    | 19      | N125     | Thermostat                |
| Buffalo Cast Iron Plate Countertop Griddle Small (380x280mm) - 1.8kW    | 20      | N498     | Tray                      |