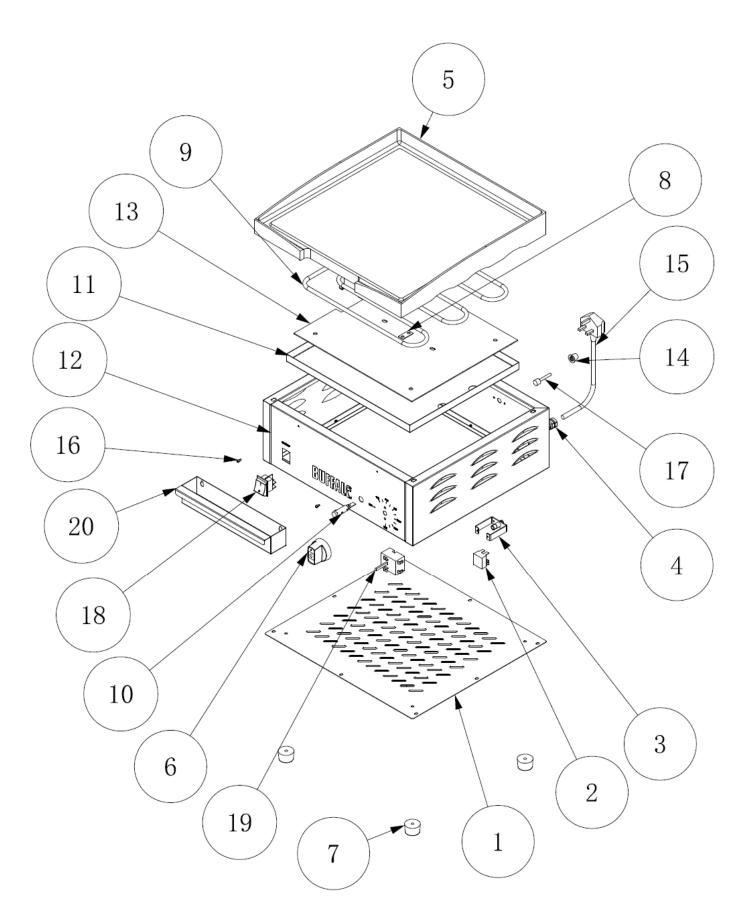

Exploded diagram and spare parts list (DC901)

Rev.1

| Exploded diagram and spare parts list                                |         |          | 1100.1                    |
|----------------------------------------------------------------------|---------|----------|---------------------------|
| Machine                                                              | Explode | Code     | Description               |
| Buffalo Cast Iron Plate Countertop Griddle Large (380x385mm) - 2.8kW | 1       | <b>~</b> | Base Plate                |
| Buffalo Cast Iron Plate Countertop Griddle Large (380x385mm) - 2.8kW | 2       | N126     | Breaker                   |
| Buffalo Cast Iron Plate Countertop Griddle Large (380x385mm) - 2.8kW | 3       | AG598    | Breaker Fixed Plate Assy  |
| Buffalo Cast Iron Plate Countertop Griddle Large (380x385mm) - 2.8kW | 4       | <b>~</b> | Bushing                   |
| Buffalo Cast Iron Plate Countertop Griddle Large (380x385mm) - 2.8kW | 5       | <b>~</b> | Cast Plate                |
| Buffalo Cast Iron Plate Countertop Griddle Large (380x385mm) - 2.8kW | 6       | AK361    | Dial                      |
| Buffalo Cast Iron Plate Countertop Griddle Large (380x385mm) - 2.8kW | 7       | AC689    | Feet                      |
| Buffalo Cast Iron Plate Countertop Griddle Large (380x385mm) - 2.8kW | 8       | <b>~</b> | Fix Plate                 |
| Buffalo Cast Iron Plate Countertop Griddle Large (380x385mm) - 2.8kW | 9       | N497     | Heating Element           |
| Buffalo Cast Iron Plate Countertop Griddle Large (380x385mm) - 2.8kW | 10      | AA031    | Indicator Light           |
| Buffalo Cast Iron Plate Countertop Griddle Large (380x385mm) - 2.8kW | 11      | <b>~</b> | Insulation Plate          |
| Buffalo Cast Iron Plate Countertop Griddle Large (380x385mm) - 2.8kW | 12      | <b>*</b> | Mian Body Assy            |
| Buffalo Cast Iron Plate Countertop Griddle Large (380x385mm) - 2.8kW | 13      | <b>*</b> | Mica Plate                |
| Buffalo Cast Iron Plate Countertop Griddle Large (380x385mm) - 2.8kW | 14      | AG599    | Plastic Cover             |
| Buffalo Cast Iron Plate Countertop Griddle Large (380x385mm) - 2.8kW | 15      | N150     | Power Cord                |
| Buffalo Cast Iron Plate Countertop Griddle Large (380x385mm) - 2.8kW | 16      |          | Sloted Raised Cheese Head |
|                                                                      | 10      |          | with Shoulder             |
| Buffalo Cast Iron Plate Countertop Griddle Large (380x385mm) - 2.8kW | 17      | AG597    | Stick                     |
| Buffalo Cast Iron Plate Countertop Griddle Large (380x385mm) - 2.8kW | 18      | AH040    | Switch                    |
| Buffalo Cast Iron Plate Countertop Griddle Large (380x385mm) - 2.8kW | 19      | N125     | Thermostat                |
| Buffalo Cast Iron Plate Countertop Griddle Large (380x385mm) - 2.8kW | 20      | N498     | Tray                      |