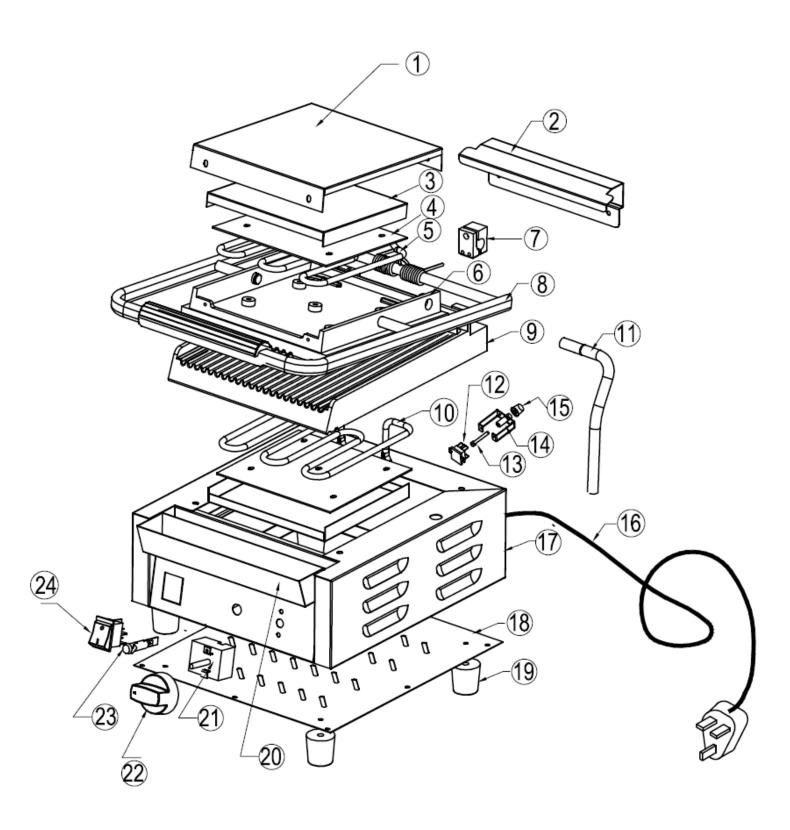

Exploded diagram and spare parts list

(DY993)

| Rev.1 |  |
|-------|--|
|-------|--|

| <u>Exploded diagram and spare parts list</u> (D1995)      |         |       | REV.1                                        |
|-----------------------------------------------------------|---------|-------|----------------------------------------------|
| Machine                                                   | Explode | Code  | Description                                  |
| Buffalo Bistro Single Contact Grill Ribbed/Ribbed - 1.5kW | 1       | (a    | Hardware Assembly                            |
| Buffalo Bistro Single Contact Grill Ribbed/Ribbed - 1.5kW | 2       | (     | Back Panel Assy                              |
| Buffalo Bistro Single Contact Grill Ribbed/Ribbed - 1.5kW | 3       | (a