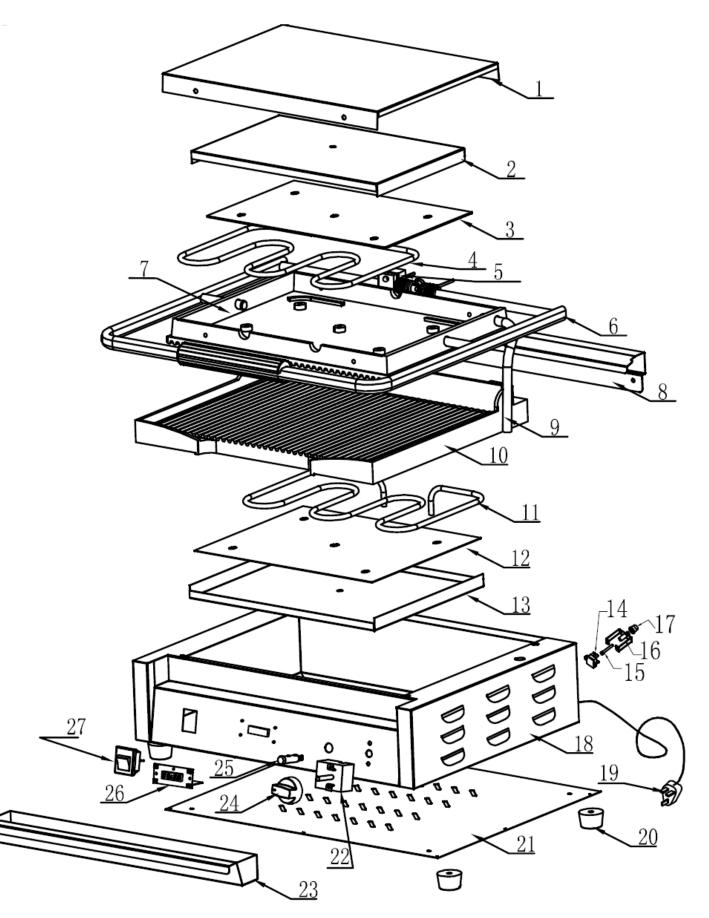

Exploded diagram and spare parts list (FC380)

Rev.1

| <u>Exploded diagram and spare parts list</u> (FC380)             |         |          | Rev.1                                           |
|------------------------------------------------------------------|---------|----------|-------------------------------------------------|
| Machine                                                          | Explode | Code     | Description                                     |
| Buffalo Digital Single Contact Grill Large Ribbed/Ribbed - 2.2kW | 1       | 2        | Top Cover                                       |
| Buffalo Digital Single Contact Grill Large Ribbed/Ribbed - 2.2kW | 2       | 2        | Hardware Assembly (Top)                         |
| Buffalo Digital Single Contact Grill Large Ribbed/Ribbed - 2.2kW | 3       | 2        | Element Fixing Plate (Top)                      |
| Buffalo Digital Single Contact Grill Large Ribbed/Ribbed - 2.2kW | 4       | N154     | Heating Element (Top)                           |
| Buffalo Digital Single Contact Grill Large Ribbed/Ribbed - 2.2kW | 5       | AD566    | Adjustable Bracket Assembly Including<br>Screws |
| Buffalo Digital Single Contact Grill Large Ribbed/Ribbed - 2.2kW | 6       | AK369    | Handle Assembly                                 |
| Buffalo Digital Single Contact Grill Large Ribbed/Ribbed - 2.2kW | 7       | <b>A</b> | Cast Plate (Top)                                |
| Buffalo Digital Single Contact Grill Large Ribbed/Ribbed - 2.2kW | 8       | A        | Back Panel Assy                                 |
| Buffalo Digital Single Contact Grill Large Ribbed/Ribbed - 2.2kW | 9       | <b>A</b> | Pipe                                            |
| Buffalo Digital Single Contact Grill Large Ribbed/Ribbed - 2.2kW | 10      | A        | Cast Plate (Below)                              |
| Buffalo Digital Single Contact Grill Large Ribbed/Ribbed - 2.2kW | 11      | N155     | Element (Below)                                 |
| Buffalo Digital Single Contact Grill Large Ribbed/Ribbed - 2.2kW | 12      | 2        | Element Fixing Plate (Below)                    |
| Buffalo Digital Single Contact Grill Large Ribbed/Ribbed - 2.2kW | 13      | A        | Hardware Assembly (Below)                       |
| Buffalo Digital Single Contact Grill Large Ribbed/Ribbed - 2.2kW | 14      | N126     | Breaker                                         |
| Buffalo Digital Single Contact Grill Large Ribbed/Ribbed - 2.2kW | 15      | AG597    | Stick                                           |
| Buffalo Digital Single Contact Grill Large Ribbed/Ribbed - 2.2kW | 16      | AG598    | The Breaker Fixed Plate Assembly                |
| Buffalo Digital Single Contact Grill Large Ribbed/Ribbed - 2.2kW | 17      | AG599    | Plastic Cover                                   |
| Buffalo Digital Single Contact Grill Large Ribbed/Ribbed - 2.2kW | 18      | <b>A</b> | Main Body Assy                                  |
| Buffalo Digital Single Contact Grill Large Ribbed/Ribbed - 2.2kW | 19      | AJ940    | Plug & Lead                                     |
| Buffalo Digital Single Contact Grill Large Ribbed/Ribbed - 2.2kW | 20      | AC689    | Feet                                            |
| Buffalo Digital Single Contact Grill Large Ribbed/Ribbed - 2.2kW | 21      | <b>N</b> | Base Board                                      |
| Buffalo Digital Single Contact Grill Large Ribbed/Ribbed - 2.2kW | 22      | N125     | Thermostat                                      |
| Buffalo Digital Single Contact Grill Large Ribbed/Ribbed - 2.2kW | 23      | AK370    | Oil Tank                                        |
| Buffalo Digital Single Contact Grill Large Ribbed/Ribbed - 2.2kW | 24      | AK361    | Dial                                            |
| Buffalo Digital Single Contact Grill Large Ribbed/Ribbed - 2.2kW | 25      | AD585    | Indicator Light (Green)                         |
| Buffalo Digital Single Contact Grill Large Ribbed/Ribbed - 2.2kW | 26      | AE837    | Time Assy                                       |
| Buffalo Digital Single Contact Grill Large Ribbed/Ribbed - 2.2kW | 27      | AH040    | Switch                                          |