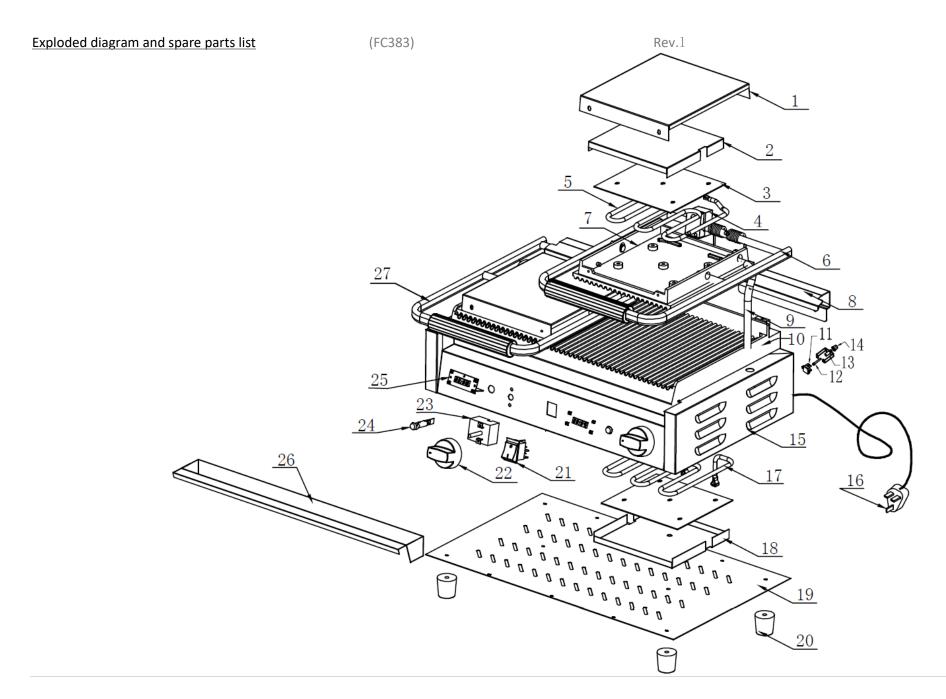

| Machine                                                          | Explode | Code     | Description                                  |
|------------------------------------------------------------------|---------|----------|----------------------------------------------|
| Buffalo Digital Double Contact Grill Large Ribbed/Ribbed - 2.9kW | 1       | <b>2</b> | Top Cover                                    |
| Buffalo Digital Double Contact Grill Large Ribbed/Ribbed - 2.9kW | 2       | <b>*</b> | Hardware Assembly                            |
| Buffalo Digital Double Contact Grill Large Ribbed/Ribbed - 2.9kW | 3       | <b>*</b> | Element Fixing Plate                         |
| Buffalo Digital Double Contact Grill Large Ribbed/Ribbed - 2.9kW | 4       | AD566    | Adjustable Bracket Assembly Including Screws |
| Buffalo Digital Double Contact Grill Large Ribbed/Ribbed - 2.9kW | 5       | N156     | Heating Element (Top)                        |
| Buffalo Digital Double Contact Grill Large Ribbed/Ribbed - 2.9kW | 6       | AD924    | Handle Right                                 |
| Buffalo Digital Double Contact Grill Large Ribbed/Ribbed - 2.9kW | 7       |          | Cast Plate (Top/Left)                        |
| Buffalo Digital Double Contact Grill Large Ribbed/Ribbed - 2.9kW | 7       |          | Cast Plate (Top/Right)                       |
| Buffalo Digital Double Contact Grill Large Ribbed/Ribbed - 2.9kW | 8       |          | Back Panel/Right                             |
| Buffalo Digital Double Contact Grill Large Ribbed/Ribbed - 2.9kW | 8       | <b>~</b> | Back Panel/Left)                             |
| Buffalo Digital Double Contact Grill Large Ribbed/Ribbed - 2.9kW | 9       | <b>~</b> | Pipe (Leth)                                  |
| Buffalo Digital Double Contact Grill Large Ribbed/Ribbed - 2.9kW | 9       | <b>*</b> | Pipe (Right)                                 |
| Buffalo Digital Double Contact Grill Large Ribbed/Ribbed - 2.9kW | 10      | <b>~</b> | Cast Plate                                   |
| Buffalo Digital Double Contact Grill Large Ribbed/Ribbed - 2.9kW | 11      | N126     | Breaker                                      |
| Buffalo Digital Double Contact Grill Large Ribbed/Ribbed - 2.9kW | 12      | AG597    | Stick                                        |
| Buffalo Digital Double Contact Grill Large Ribbed/Ribbed - 2.9kW | 13      | AG598    | The Breaker Fixed Plate Assembly             |
| Buffalo Digital Double Contact Grill Large Ribbed/Ribbed - 2.9kW | 14      | AG599    | Plastic Cover                                |
| Buffalo Digital Double Contact Grill Large Ribbed/Ribbed - 2.9kW | 15      | <b>~</b> | Main Body Assy                               |
| Buffalo Digital Double Contact Grill Large Ribbed/Ribbed - 2.9kW | 16      | AJ940    | Plug & Lead                                  |
| Buffalo Digital Double Contact Grill Large Ribbed/Ribbed - 2.9kW | 17      | N157     | Element (Below)                              |
| Buffalo Digital Double Contact Grill Large Ribbed/Ribbed - 2.9kW | 18      |          | Hardware Assembly                            |
| Buffalo Digital Double Contact Grill Large Ribbed/Ribbed - 2.9kW | 19      | <b>~</b> | Base Board                                   |
| Buffalo Digital Double Contact Grill Large Ribbed/Ribbed - 2.9kW | 20      | AC689    | Feet                                         |
| Buffalo Digital Double Contact Grill Large Ribbed/Ribbed - 2.9kW | 21      | AH040    | Switch                                       |
| Buffalo Digital Double Contact Grill Large Ribbed/Ribbed - 2.9kW | 22      | AK361    | Dial                                         |
| Buffalo Digital Double Contact Grill Large Ribbed/Ribbed - 2.9kW | 23      | N125     | Thermostat                                   |
| Buffalo Digital Double Contact Grill Large Ribbed/Ribbed - 2.9kW | 24      | AD585    | Indicator Light (Green)                      |
| Buffalo Digital Double Contact Grill Large Ribbed/Ribbed - 2.9kW | 25      | AE837    | Time Assy                                    |
| Buffalo Digital Double Contact Grill Large Ribbed/Ribbed - 2.9kW | 26      | AK371    | Oil Tank                                     |
| Buffalo Digital Double Contact Grill Large Ribbed/Ribbed - 2.9kW | 27      | AD969    | Handle Left                                  |