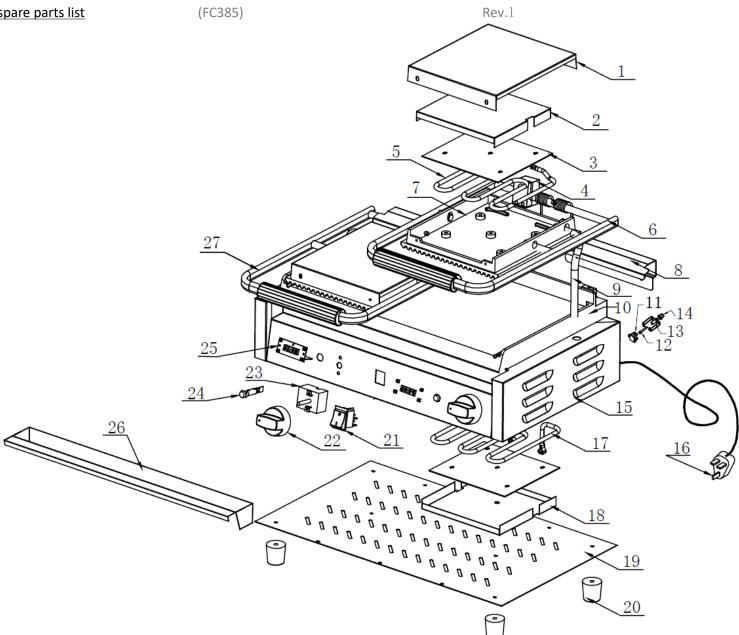

Exploded diagram and spare parts list (F

(FC385)

| _ |   |   | - |
|---|---|---|---|
| к | e | V |   |
|   |   |   |   |

| MachineExplodeCodeDescriptionBuffalo Digital Double Contact Grill Large Ribbed/Flat - 2.9kW1Top CoverBuffalo Digital Double Contact Grill Large Ribbed/Flat - 2.9kW3CHardware AssemblyBuffalo Digital Double Contact Grill Large Ribbed/Flat - 2.9kW4AD566Adjustable Bracket Assy. Including ScrewsBuffalo Digital Double Contact Grill Large Ribbed/Flat - 2.9kW5N156Heating Element (Top)Buffalo Digital Double Contact Grill Large Ribbed/Flat - 2.9kW6AD924Handle RightBuffalo Digital Double Contact Grill Large Ribbed/Flat - 2.9kW7Cast Plate (Top/Left)Buffalo Digital Double Contact Grill Large Ribbed/Flat - 2.9kW7Cast Plate (Top/Left)Buffalo Digital Double Contact Grill Large Ribbed/Flat - 2.9kW8Back Panel/KightBuffalo Digital Double Contact Grill Large Ribbed/Flat - 2.9kW8Back Panel/Left)Buffalo Digital Double Contact Grill Large Ribbed/Flat - 2.9kW8Back Panel/Left)Buffalo Digital Double Contact Grill Large Ribbed/Flat - 2.9kW9Pipe (Leth)Buffalo Digital Double Contact Grill Large Ribbed/Flat - 2.9kW10Cast PlateBuffalo Digital Double Contact Grill Large Ribbed/Flat - 2.9kW10Cast PlateBuffalo Digital Double Contact Grill Large Ribbed/Flat - 2.9kW10Cast PlateBuffalo Digital Double Contact Grill Large Ribbed/Flat - 2.9kW11N126Buffalo Digital Double Contact Grill Large Ribbed/Flat - 2.9kW12AG599Buffalo Digital Double Contact Grill Large Ribbed/Flat - 2.9kW13 <th>Exploded diagram and spare parts list (FC385)</th> <th colspan="4">Rev.1</th>                      | Exploded diagram and spare parts list (FC385)                  | Rev.1   |          |                                           |  |
|--------------------------------------------------------------------------------------------------------------------------------------------------------------------------------------------------------------------------------------------------------------------------------------------------------------------------------------------------------------------------------------------------------------------------------------------------------------------------------------------------------------------------------------------------------------------------------------------------------------------------------------------------------------------------------------------------------------------------------------------------------------------------------------------------------------------------------------------------------------------------------------------------------------------------------------------------------------------------------------------------------------------------------------------------------------------------------------------------------------------------------------------------------------------------------------------------------------------------------------------------------------------------------------------------------------------------------------------------------------------------------------------------------------------------------------------------------------------------------------------------------------------------|----------------------------------------------------------------|---------|----------|-------------------------------------------|--|
| Buffalo Digital Double Contact Grill Large Ribbed/Flat - 2.9kW2The Hardware AssemblyBuffalo Digital Double Contact Grill Large Ribbed/Flat - 2.9kW3The Element Fixing PlateBuffalo Digital Double Contact Grill Large Ribbed/Flat - 2.9kW4AD566Adjustable Bracket Assy. Including ScrewsBuffalo Digital Double Contact Grill Large Ribbed/Flat - 2.9kW5N156Heating Element (Top)Buffalo Digital Double Contact Grill Large Ribbed/Flat - 2.9kW6AD924Handle RightBuffalo Digital Double Contact Grill Large Ribbed/Flat - 2.9kW7The Cast Plate (Top/Right)Buffalo Digital Double Contact Grill Large Ribbed/Flat - 2.9kW7The Cast Plate (Top/Right)Buffalo Digital Double Contact Grill Large Ribbed/Flat - 2.9kW8The Back Panel/RightBuffalo Digital Double Contact Grill Large Ribbed/Flat - 2.9kW8The Back Panel/RightBuffalo Digital Double Contact Grill Large Ribbed/Flat - 2.9kW9The Pipe (Left)Buffalo Digital Double Contact Grill Large Ribbed/Flat - 2.9kW9The Pipe (Right)Buffalo Digital Double Contact Grill Large Ribbed/Flat - 2.9kW10The Cast PlateBuffalo Digital Double Contact Grill Large Ribbed/Flat - 2.9kW11N126Buffalo Digital Double Contact Grill Large Ribbed/Flat - 2.9kW12AG593Buffalo Digital Double Contact Grill Large Ribbed/Flat - 2.9kW12AG593Buffalo Digital Double Contact Grill Large Ribbed/Flat - 2.9kW13AG593Buffalo Digital Double Contact Grill Large Ribbed/Flat - 2.9kW14AG593Buffalo Digital Doub                                                                          | Machine                                                        | Explode | Code     | Description                               |  |
| Buffalo Digital Double Contact Grill Large Ribbed/Flat - 2.9kW3TElement Fixing PlateBuffalo Digital Double Contact Grill Large Ribbed/Flat - 2.9kW4AD566Adjustable Bracket Assy. Including ScrewsBuffalo Digital Double Contact Grill Large Ribbed/Flat - 2.9kW5N156Heating Element (Top)Buffalo Digital Double Contact Grill Large Ribbed/Flat - 2.9kW6AD924Handle RightBuffalo Digital Double Contact Grill Large Ribbed/Flat - 2.9kW7Cast Plate (Top/Left)Buffalo Digital Double Contact Grill Large Ribbed/Flat - 2.9kW8Back Panel/RightBuffalo Digital Double Contact Grill Large Ribbed/Flat - 2.9kW8Back Panel/Left)Buffalo Digital Double Contact Grill Large Ribbed/Flat - 2.9kW8Back Panel/Left)Buffalo Digital Double Contact Grill Large Ribbed/Flat - 2.9kW9Pipe (Leth)Buffalo Digital Double Contact Grill Large Ribbed/Flat - 2.9kW9Pipe (Right)Buffalo Digital Double Contact Grill Large Ribbed/Flat - 2.9kW9Pipe (Right)Buffalo Digital Double Contact Grill Large Ribbed/Flat - 2.9kW10Cast PlateBuffalo Digital Double Contact Grill Large Ribbed/Flat - 2.9kW11N126Buffalo Digital Double Contact Grill Large Ribbed/Flat - 2.9kW12AG597Buffalo Digital Double Contact Grill Large Ribbed/Flat - 2.9kW13AG597Buffalo Digital Double Contact Grill Large Ribbed/Flat - 2.9kW14AG597Buffalo Digital Double Contact Grill Large Ribbed/Flat - 2.9kW14AG597Buffalo Digital Double Contact Grill Large Ribbed/Flat - 2                                                                                   | Buffalo Digital Double Contact Grill Large Ribbed/Flat - 2.9kW | 1       | <b>K</b> | Top Cover                                 |  |
| Buffalo Digital Double Contact Grill Large Ribbed/Flat - 2.9kW4AD566Adjustable Bracket Assy. Including ScrewsBuffalo Digital Double Contact Grill Large Ribbed/Flat - 2.9kW5N156Heating Element (Top)Buffalo Digital Double Contact Grill Large Ribbed/Flat - 2.9kW6AD924Handle RightBuffalo Digital Double Contact Grill Large Ribbed/Flat - 2.9kW7Cast Plate (Top/Left)Buffalo Digital Double Contact Grill Large Ribbed/Flat - 2.9kW7Cast Plate (Top/Left)Buffalo Digital Double Contact Grill Large Ribbed/Flat - 2.9kW8Back Panel/RightBuffalo Digital Double Contact Grill Large Ribbed/Flat - 2.9kW8Back Panel/RightBuffalo Digital Double Contact Grill Large Ribbed/Flat - 2.9kW8Pipe (Left)Buffalo Digital Double Contact Grill Large Ribbed/Flat - 2.9kW9Pipe (Left)Buffalo Digital Double Contact Grill Large Ribbed/Flat - 2.9kW9Cast PlateBuffalo Digital Double Contact Grill Large Ribbed/Flat - 2.9kW10Cast PlateBuffalo Digital Double Contact Grill Large Ribbed/Flat - 2.9kW11N126Buffalo Digital Double Contact Grill Large Ribbed/Flat - 2.9kW12AG597Buffalo Digital Double Contact Grill Large Ribbed/Flat - 2.9kW13AG598Buffalo Digital Double Contact Grill Large Ribbed/Flat - 2.9kW14AG599Buffalo Digital Double Contact Grill Large Ribbed/Flat - 2.9kW15Main Body AssyBuffalo Digital Double Contact Grill Large Ribbed/Flat - 2.9kW16AJ940Buffalo Digital Double Contact Grill Large Ribbed/Flat - 2.9kW                                                                                   | Buffalo Digital Double Contact Grill Large Ribbed/Flat - 2.9kW | 2       | Ķ        | Hardware Assembly                         |  |
| Buffalo Digital Double Contact Grill Large Ribbed/Flat - 2.9kW5N156Heating Element (Top)Buffalo Digital Double Contact Grill Large Ribbed/Flat - 2.9kW6AD924Handle RightBuffalo Digital Double Contact Grill Large Ribbed/Flat - 2.9kW7 <b>2</b> Cast Plate (Top/Left)Buffalo Digital Double Contact Grill Large Ribbed/Flat - 2.9kW7 <b>2</b> Cast Plate (Top/Left)Buffalo Digital Double Contact Grill Large Ribbed/Flat - 2.9kW8 <b>2</b> Back Panel/RightBuffalo Digital Double Contact Grill Large Ribbed/Flat - 2.9kW8 <b>2</b> Back Panel/Left)Buffalo Digital Double Contact Grill Large Ribbed/Flat - 2.9kW8 <b>2</b> Back Panel/Left)Buffalo Digital Double Contact Grill Large Ribbed/Flat - 2.9kW9 <b>2</b> Pipe (Leth)Buffalo Digital Double Contact Grill Large Ribbed/Flat - 2.9kW9 <b>2</b> Pipe (Right)Buffalo Digital Double Contact Grill Large Ribbed/Flat - 2.9kW10 <b>2</b> Cast PlateBuffalo Digital Double Contact Grill Large Ribbed/Flat - 2.9kW11N126BreakerBuffalo Digital Double Contact Grill Large Ribbed/Flat - 2.9kW12AG597StickBuffalo Digital Double Contact Grill Large Ribbed/Flat - 2.9kW14AG599Plastic CoverBuffalo Digital Double Contact Grill Large Ribbed/Flat - 2.9kW14AG599Plastic CoverBuffalo Digital Double Contact Grill Large Ribbed/Flat - 2.9kW15 <b>3</b> Main Body AssyBuffalo Digital Double Contact Grill Large Ribbed/Flat - 2.9kW16AJ940Plug & LeadBuffalo Digital                                                                                             | Buffalo Digital Double Contact Grill Large Ribbed/Flat - 2.9kW | 3       | Ķ        | Element Fixing Plate                      |  |
| Buffalo Digital Double Contact Grill Large Ribbed/Flat - 2.9kW6AD924Handle RightBuffalo Digital Double Contact Grill Large Ribbed/Flat - 2.9kW7Cast Plate (Top/Left)Buffalo Digital Double Contact Grill Large Ribbed/Flat - 2.9kW7Cast Plate (Top/Right)Buffalo Digital Double Contact Grill Large Ribbed/Flat - 2.9kW8Back Panel/KightBuffalo Digital Double Contact Grill Large Ribbed/Flat - 2.9kW8Back Panel/Left)Buffalo Digital Double Contact Grill Large Ribbed/Flat - 2.9kW9Pipe (Leth)Buffalo Digital Double Contact Grill Large Ribbed/Flat - 2.9kW9Pipe (Right)Buffalo Digital Double Contact Grill Large Ribbed/Flat - 2.9kW9Cast PlateBuffalo Digital Double Contact Grill Large Ribbed/Flat - 2.9kW10Cast PlateBuffalo Digital Double Contact Grill Large Ribbed/Flat - 2.9kW11N126Buffalo Digital Double Contact Grill Large Ribbed/Flat - 2.9kW12AG597Buffalo Digital Double Contact Grill Large Ribbed/Flat - 2.9kW13AG598Buffalo Digital Double Contact Grill Large Ribbed/Flat - 2.9kW14AG599Buffalo Digital Double Contact Grill Large Ribbed/Flat - 2.9kW15Main Body AssyBuffalo Digital Double Contact Grill Large Ribbed/Flat - 2.9kW16AJ940Buffalo Digital Double Contact Grill Large Ribbed/Flat - 2.9kW16AJ940Buffalo Digital Double Contact Grill Large Ribbed/Flat - 2.9kW18BeaedBuffalo Digital Double Contact Grill Large Ribbed/Flat - 2.9kW18BeaedBuffalo Digital Double Contact Grill Larg                                                                                            | Buffalo Digital Double Contact Grill Large Ribbed/Flat - 2.9kW | 4       | AD566    | Adjustable Bracket Assy. Including Screws |  |
| Buffalo Digital Double Contact Grill Large Ribbed/Flat - 2.9kW7TCast Plate (Top/Left)Buffalo Digital Double Contact Grill Large Ribbed/Flat - 2.9kW7TCast Plate (Top/Right)Buffalo Digital Double Contact Grill Large Ribbed/Flat - 2.9kW8TBack Panel/RightBuffalo Digital Double Contact Grill Large Ribbed/Flat - 2.9kW8TBack Panel/Left)Buffalo Digital Double Contact Grill Large Ribbed/Flat - 2.9kW9TPipe (Leth)Buffalo Digital Double Contact Grill Large Ribbed/Flat - 2.9kW9TPipe (Right)Buffalo Digital Double Contact Grill Large Ribbed/Flat - 2.9kW9TCast PlateBuffalo Digital Double Contact Grill Large Ribbed/Flat - 2.9kW10TCast PlateBuffalo Digital Double Contact Grill Large Ribbed/Flat - 2.9kW11N126BreakerBuffalo Digital Double Contact Grill Large Ribbed/Flat - 2.9kW13AG597StickBuffalo Digital Double Contact Grill Large Ribbed/Flat - 2.9kW14AG599Plastic CoverBuffalo Digital Double Contact Grill Large Ribbed/Flat - 2.9kW15Main Body AssyBuffalo Digital Double Contact Grill Large Ribbed/Flat - 2.9kW16AJ940Plug & LeadBuffalo Digital Double Contact Grill Large Ribbed/Flat - 2.9kW16AJ940Plug & LeadBuffalo Digital Double Contact Grill Large Ribbed/Flat - 2.9kW16AJ940Plug & LeadBuffalo Digital Double Contact Grill Large Ribbed/Flat - 2.9kW18THardware AssemblyBuffalo Digital Double Contact Grill Large Ribbed/Flat -                                                                                                                                                   | Buffalo Digital Double Contact Grill Large Ribbed/Flat - 2.9kW | 5       | N156     | Heating Element (Top)                     |  |
| Buffalo Digital Double Contact Grill Large Ribbed/Flat - 2.9kW7TCast Plate (Top/Right)Buffalo Digital Double Contact Grill Large Ribbed/Flat - 2.9kW8TBack Panel/RightBuffalo Digital Double Contact Grill Large Ribbed/Flat - 2.9kW8TBack Panel/Left)Buffalo Digital Double Contact Grill Large Ribbed/Flat - 2.9kW9TPipe (Leth)Buffalo Digital Double Contact Grill Large Ribbed/Flat - 2.9kW9TPipe (Right)Buffalo Digital Double Contact Grill Large Ribbed/Flat - 2.9kW9TPipe (Right)Buffalo Digital Double Contact Grill Large Ribbed/Flat - 2.9kW10TCast PlateBuffalo Digital Double Contact Grill Large Ribbed/Flat - 2.9kW11N126BreakerBuffalo Digital Double Contact Grill Large Ribbed/Flat - 2.9kW12AG597StickBuffalo Digital Double Contact Grill Large Ribbed/Flat - 2.9kW14AG598The Breaker Fixed Plate AssemblyBuffalo Digital Double Contact Grill Large Ribbed/Flat - 2.9kW14AG599Plastic CoverBuffalo Digital Double Contact Grill Large Ribbed/Flat - 2.9kW15Main Body AssyBuffalo Digital Double Contact Grill Large Ribbed/Flat - 2.9kW16AJ940Plug & LeadBuffalo Digital Double Contact Grill Large Ribbed/Flat - 2.9kW18THardware AssemblyBuffalo Digital Double Contact Grill Large Ribbed/Flat - 2.9kW16AJ940Plug & LeadBuffalo Digital Double Contact Grill Large Ribbed/Flat - 2.9kW18THardware AssemblyBuffalo Digital Double Contact Grill                                                                                                                                                   | Buffalo Digital Double Contact Grill Large Ribbed/Flat - 2.9kW | 6       | AD924    | Handle Right                              |  |
| Buffalo Digital Double Contact Grill Large Ribbed/Flat - 2.9kW8TBack Panel/RightBuffalo Digital Double Contact Grill Large Ribbed/Flat - 2.9kW8TBack Panel/Left)Buffalo Digital Double Contact Grill Large Ribbed/Flat - 2.9kW9TPipe (Leth)Buffalo Digital Double Contact Grill Large Ribbed/Flat - 2.9kW9TPipe (Right)Buffalo Digital Double Contact Grill Large Ribbed/Flat - 2.9kW10TCast PlateBuffalo Digital Double Contact Grill Large Ribbed/Flat - 2.9kW11N126BreakerBuffalo Digital Double Contact Grill Large Ribbed/Flat - 2.9kW12AG597StickBuffalo Digital Double Contact Grill Large Ribbed/Flat - 2.9kW13AG598The Breaker Fixed Plate AssemblyBuffalo Digital Double Contact Grill Large Ribbed/Flat - 2.9kW14AG599Plastic CoverBuffalo Digital Double Contact Grill Large Ribbed/Flat - 2.9kW15TMain Body AssyBuffalo Digital Double Contact Grill Large Ribbed/Flat - 2.9kW16AJ940Plug & LeadBuffalo Digital Double Contact Grill Large Ribbed/Flat - 2.9kW17N157Element (Below)Buffalo Digital Double Contact Grill Large Ribbed/Flat - 2.9kW18THardware AssemblyBuffalo Digital Double Contact Grill Large Ribbed/Flat - 2.9kW16AJ940Plug & LeadBuffalo Digital Double Contact Grill Large Ribbed/Flat - 2.9kW17N157Element (Below)Buffalo Digital Double Contact Grill Large Ribbed/Flat - 2.9kW18THardware AssemblyBuffalo Digital Double                                                                                                                                                            | Buffalo Digital Double Contact Grill Large Ribbed/Flat - 2.9kW | 7       | Ŕ        | Cast Plate (Top/Left)                     |  |
| Buffalo Digital Double Contact Grill Large Ribbed/Flat - 2.9kW8Cast PateBuffalo Digital Double Contact Grill Large Ribbed/Flat - 2.9kW9Pipe (Leth)Buffalo Digital Double Contact Grill Large Ribbed/Flat - 2.9kW9Pipe (Right)Buffalo Digital Double Contact Grill Large Ribbed/Flat - 2.9kW10Cast PlateBuffalo Digital Double Contact Grill Large Ribbed/Flat - 2.9kW11N126Buffalo Digital Double Contact Grill Large Ribbed/Flat - 2.9kW12AG597Buffalo Digital Double Contact Grill Large Ribbed/Flat - 2.9kW13AG598Buffalo Digital Double Contact Grill Large Ribbed/Flat - 2.9kW14AG599Plastic Cover13AG598The Breaker Fixed Plate AssemblyBuffalo Digital Double Contact Grill Large Ribbed/Flat - 2.9kW14AG599Plastic Cover14AG599Plastic CoverBuffalo Digital Double Contact Grill Large Ribbed/Flat - 2.9kW16AJ940Buffalo Digital Double Contact Grill Large Ribbed/Flat - 2.9kW16AJ940Buffalo Digital Double Contact Grill Large Ribbed/Flat - 2.9kW17N157Buffalo Digital Double Contact Grill Large Ribbed/Flat - 2.9kW18Thermet (Below)Buffalo Digital Double Contact Grill Large Ribbed/Flat - 2.9kW18Plase BoardBuffalo Digital Double Contact Grill Large Ribbed/Flat - 2.9kW18Thermet (Below)Buffalo Digital Double Contact Grill Large Ribbed/Flat - 2.9kW18Plase BoardBuffalo Digital Double Contact Grill Large Ribbed/Flat - 2.9kW20AC689FeetBuffalo                                                                                                                                                   | Buffalo Digital Double Contact Grill Large Ribbed/Flat - 2.9kW | 7       | á        | Cast Plate (Top/Right)                    |  |
| Buffalo Digital Double Contact Grill Large Ribbed/Flat - 2.9kW9Pipe (Leth)Buffalo Digital Double Contact Grill Large Ribbed/Flat - 2.9kW9Pipe (Right)Buffalo Digital Double Contact Grill Large Ribbed/Flat - 2.9kW10Cast PlateBuffalo Digital Double Contact Grill Large Ribbed/Flat - 2.9kW11N126Buffalo Digital Double Contact Grill Large Ribbed/Flat - 2.9kW12AG597Buffalo Digital Double Contact Grill Large Ribbed/Flat - 2.9kW12AG597Buffalo Digital Double Contact Grill Large Ribbed/Flat - 2.9kW13AG598Buffalo Digital Double Contact Grill Large Ribbed/Flat - 2.9kW14AG599Plastic Cover14AG599Plastic CoverBuffalo Digital Double Contact Grill Large Ribbed/Flat - 2.9kW15Main Body AssyBuffalo Digital Double Contact Grill Large Ribbed/Flat - 2.9kW16AJ940Plug & LeadBuffalo Digital Double Contact Grill Large Ribbed/Flat - 2.9kW16AJ940Plug & LeadBuffalo Digital Double Contact Grill Large Ribbed/Flat - 2.9kW18Plug & Hardware AssemblyBuffalo Digital Double Contact Grill Large Ribbed/Flat - 2.9kW19Base BoardBuffalo Digital Double Contact Grill Large Ribbed/Flat - 2.9kW21AH040Buffalo Digital Double Contact Grill Large Ribbed/Flat - 2.9kW22AK689FeetBuffalo Digital Double Contact Grill Large Ribbed/Flat - 2.9kW22AK661DialBuffalo Digital Double Contact Grill Large Ribbed/Flat - 2.9kW22AK361DialBuffalo Digital Double Contact Grill Lar                                                                                                                                         | Buffalo Digital Double Contact Grill Large Ribbed/Flat - 2.9kW | 8       | Ŕ        | Back Panel/Right                          |  |
| Buffalo Digital Double Contact Grill Large Ribbed/Flat - 2.9kW9The Pipe (Right)Buffalo Digital Double Contact Grill Large Ribbed/Flat - 2.9kW10Cast PlateBuffalo Digital Double Contact Grill Large Ribbed/Flat - 2.9kW11N126BreakerBuffalo Digital Double Contact Grill Large Ribbed/Flat - 2.9kW12AG597StickBuffalo Digital Double Contact Grill Large Ribbed/Flat - 2.9kW13AG598The Breaker Fixed Plate AssemblyBuffalo Digital Double Contact Grill Large Ribbed/Flat - 2.9kW14AG599Plastic CoverBuffalo Digital Double Contact Grill Large Ribbed/Flat - 2.9kW15Main Body AssyBuffalo Digital Double Contact Grill Large Ribbed/Flat - 2.9kW16AJ940Plug & LeadBuffalo Digital Double Contact Grill Large Ribbed/Flat - 2.9kW17N157Element (Below)Buffalo Digital Double Contact Grill Large Ribbed/Flat - 2.9kW18The Ardware AssemblyBuffalo Digital Double Contact Grill Large Ribbed/Flat - 2.9kW18The Ardware AssemblyBuffalo Digital Double Contact Grill Large Ribbed/Flat - 2.9kW19Base BoardBuffalo Digital Double Contact Grill Large Ribbed/Flat - 2.9kW20AC689FeetBuffalo Digital Double Contact Grill Large Ribbed/Flat - 2.9kW21AH040SwitchBuffalo Digital Double Contact Grill Large Ribbed/Flat - 2.9kW22AK361DialBuffalo Digital Double Contact Grill Large Ribbed/Flat - 2.9kW23N125ThermostatBuffalo Digital Double Contact Grill Large Ribbed/Flat - 2.9kW23N125Th                                                                                                                                | Buffalo Digital Double Contact Grill Large Ribbed/Flat - 2.9kW | 8       | Ŕ        | Back Panel/Left)                          |  |
| Buffalo Digital Double Contact Grill Large Ribbed/Flat - 2.9kW10Cast PlateBuffalo Digital Double Contact Grill Large Ribbed/Flat - 2.9kW11N126BreakerBuffalo Digital Double Contact Grill Large Ribbed/Flat - 2.9kW12AG597StickBuffalo Digital Double Contact Grill Large Ribbed/Flat - 2.9kW13AG598The Breaker Fixed Plate AssemblyBuffalo Digital Double Contact Grill Large Ribbed/Flat - 2.9kW14AG599Plastic CoverBuffalo Digital Double Contact Grill Large Ribbed/Flat - 2.9kW15Cast Main Body AssyBuffalo Digital Double Contact Grill Large Ribbed/Flat - 2.9kW15Main Body AssyBuffalo Digital Double Contact Grill Large Ribbed/Flat - 2.9kW16AJ940Plug & LeadBuffalo Digital Double Contact Grill Large Ribbed/Flat - 2.9kW17N157Element (Below)Buffalo Digital Double Contact Grill Large Ribbed/Flat - 2.9kW18Cast Hardware AssemblyBuffalo Digital Double Contact Grill Large Ribbed/Flat - 2.9kW18Cast Hardware AssemblyBuffalo Digital Double Contact Grill Large Ribbed/Flat - 2.9kW19Base BoardBuffalo Digital Double Contact Grill Large Ribbed/Flat - 2.9kW20AC689FeetBuffalo Digital Double Contact Grill Large Ribbed/Flat - 2.9kW21AH040SwitchBuffalo Digital Double Contact Grill Large Ribbed/Flat - 2.9kW22AK361DialBuffalo Digital Double Contact Grill Large Ribbed/Flat - 2.9kW23N125ThermostatBuffalo Digital Double Contact Grill Large Ribbed/Flat - 2.9kW24AD585 </td <td>Buffalo Digital Double Contact Grill Large Ribbed/Flat - 2.9kW</td> <td>9</td> <td>Ŕ</td> <td>Pipe (Leth)</td> | Buffalo Digital Double Contact Grill Large Ribbed/Flat - 2.9kW | 9       | Ŕ        | Pipe (Leth)                               |  |
| Buffalo Digital Double Contact Grill Large Ribbed/Flat - 2.9kW11N126BreakerBuffalo Digital Double Contact Grill Large Ribbed/Flat - 2.9kW12AG597StickBuffalo Digital Double Contact Grill Large Ribbed/Flat - 2.9kW13AG598The Breaker Fixed Plate AssemblyBuffalo Digital Double Contact Grill Large Ribbed/Flat - 2.9kW14AG599Plastic CoverBuffalo Digital Double Contact Grill Large Ribbed/Flat - 2.9kW15The Main Body AssyBuffalo Digital Double Contact Grill Large Ribbed/Flat - 2.9kW16AJ940Plug & LeadBuffalo Digital Double Contact Grill Large Ribbed/Flat - 2.9kW16AJ940Plug & LeadBuffalo Digital Double Contact Grill Large Ribbed/Flat - 2.9kW17N157Element (Below)Buffalo Digital Double Contact Grill Large Ribbed/Flat - 2.9kW18The Hardware AssemblyBuffalo Digital Double Contact Grill Large Ribbed/Flat - 2.9kW19Base BoardBuffalo Digital Double Contact Grill Large Ribbed/Flat - 2.9kW20AC689FeetBuffalo Digital Double Contact Grill Large Ribbed/Flat - 2.9kW21AH040SwitchBuffalo Digital Double Contact Grill Large Ribbed/Flat - 2.9kW22AK361DialBuffalo Digital Double Contact Grill Large Ribbed/Flat - 2.9kW23N125ThermostatBuffalo Digital Double Contact Grill Large Ribbed/Flat - 2.9kW24AD585Indicator Light (Green)Buffalo Digital Double Contact Grill Large Ribbed/Flat - 2.9kW25AE837Time AssyBuffalo Digital Double Contact Grill Large Ribbed/Fl                                                                                                                                | Buffalo Digital Double Contact Grill Large Ribbed/Flat - 2.9kW | 9       | (a       | Pipe (Right)                              |  |
| Buffalo Digital Double Contact Grill Large Ribbed/Flat - 2.9kW12AG597StickBuffalo Digital Double Contact Grill Large Ribbed/Flat - 2.9kW13AG598The Breaker Fixed Plate AssemblyBuffalo Digital Double Contact Grill Large Ribbed/Flat - 2.9kW14AG599Plastic CoverBuffalo Digital Double Contact Grill Large Ribbed/Flat - 2.9kW15TMain Body AssyBuffalo Digital Double Contact Grill Large Ribbed/Flat - 2.9kW16AJ940Plug & LeadBuffalo Digital Double Contact Grill Large Ribbed/Flat - 2.9kW17N157Element (Below)Buffalo Digital Double Contact Grill Large Ribbed/Flat - 2.9kW18THardware AssemblyBuffalo Digital Double Contact Grill Large Ribbed/Flat - 2.9kW18THardware AssemblyBuffalo Digital Double Contact Grill Large Ribbed/Flat - 2.9kW19Base BoardBase BoardBuffalo Digital Double Contact Grill Large Ribbed/Flat - 2.9kW20AC689FeetBuffalo Digital Double Contact Grill Large Ribbed/Flat - 2.9kW21AH040SwitchBuffalo Digital Double Contact Grill Large Ribbed/Flat - 2.9kW22AK361DialBuffalo Digital Double Contact Grill Large Ribbed/Flat - 2.9kW23N125ThermostatBuffalo Digital Double Contact Grill Large Ribbed/Flat - 2.9kW24AD585Indicator Light (Green)Buffalo Digital Double Contact Grill Large Ribbed/Flat - 2.9kW25AE837Time AssyBuffalo Digital Double Contact Grill Large Ribbed/Flat - 2.9kW25AE837Time AssyBuffalo Digital                                                                                                                                                            | Buffalo Digital Double Contact Grill Large Ribbed/Flat - 2.9kW | 10      | (a       | Cast Plate                                |  |
| Buffalo Digital Double Contact Grill Large Ribbed/Flat - 2.9kW13AG598The Breaker Fixed Plate AssemblyBuffalo Digital Double Contact Grill Large Ribbed/Flat - 2.9kW14AG599Plastic CoverBuffalo Digital Double Contact Grill Large Ribbed/Flat - 2.9kW15TmMain Body AssyBuffalo Digital Double Contact Grill Large Ribbed/Flat - 2.9kW16AJ940Plug & LeadBuffalo Digital Double Contact Grill Large Ribbed/Flat - 2.9kW17N157Element (Below)Buffalo Digital Double Contact Grill Large Ribbed/Flat - 2.9kW18TmHardware AssemblyBuffalo Digital Double Contact Grill Large Ribbed/Flat - 2.9kW18TmHardware AssemblyBuffalo Digital Double Contact Grill Large Ribbed/Flat - 2.9kW19Base BoardBase BoardBuffalo Digital Double Contact Grill Large Ribbed/Flat - 2.9kW20AC689FeetBuffalo Digital Double Contact Grill Large Ribbed/Flat - 2.9kW21AH040SwitchBuffalo Digital Double Contact Grill Large Ribbed/Flat - 2.9kW22AK361DialBuffalo Digital Double Contact Grill Large Ribbed/Flat - 2.9kW23N125ThermostatBuffalo Digital Double Contact Grill Large Ribbed/Flat - 2.9kW24AD585Indicator Light (Green)Buffalo Digital Double Contact Grill Large Ribbed/Flat - 2.9kW25AE837Time AssyBuffalo Digital Double Contact Grill Large Ribbed/Flat - 2.9kW25AE837Time AssyBuffalo Digital Double Contact Grill Large Ribbed/Flat - 2.9kW26AK371Oil Tank                                                                                                                                                                     | Buffalo Digital Double Contact Grill Large Ribbed/Flat - 2.9kW | 11      | N126     | Breaker                                   |  |
| Buffalo Digital Double Contact Grill Large Ribbed/Flat - 2.9kW14AG599Plastic CoverBuffalo Digital Double Contact Grill Large Ribbed/Flat - 2.9kW15CoverMain Body AssyBuffalo Digital Double Contact Grill Large Ribbed/Flat - 2.9kW16AJ940Plug & LeadBuffalo Digital Double Contact Grill Large Ribbed/Flat - 2.9kW17N157Element (Below)Buffalo Digital Double Contact Grill Large Ribbed/Flat - 2.9kW18CoverHardware AssemblyBuffalo Digital Double Contact Grill Large Ribbed/Flat - 2.9kW19Base BoardBase BoardBuffalo Digital Double Contact Grill Large Ribbed/Flat - 2.9kW20AC689FeetBuffalo Digital Double Contact Grill Large Ribbed/Flat - 2.9kW21AH040SwitchBuffalo Digital Double Contact Grill Large Ribbed/Flat - 2.9kW22AK361DialBuffalo Digital Double Contact Grill Large Ribbed/Flat - 2.9kW23N125ThermostatBuffalo Digital Double Contact Grill Large Ribbed/Flat - 2.9kW24AD585Indicator Light (Green)Buffalo Digital Double Contact Grill Large Ribbed/Flat - 2.9kW25AE837Time AssyBuffalo Digital Double Contact Grill Large Ribbed/Flat - 2.9kW26AK371Oil Tank                                                                                                                                                                                                                                                                                                                                                                                                                                     | Buffalo Digital Double Contact Grill Large Ribbed/Flat - 2.9kW | 12      | AG597    | Stick                                     |  |
| Buffalo Digital Double Contact Grill Large Ribbed/Flat - 2.9kW15Main Body AssyBuffalo Digital Double Contact Grill Large Ribbed/Flat - 2.9kW16AJ940Plug & LeadBuffalo Digital Double Contact Grill Large Ribbed/Flat - 2.9kW17N157Element (Below)Buffalo Digital Double Contact Grill Large Ribbed/Flat - 2.9kW17N157Element (Below)Buffalo Digital Double Contact Grill Large Ribbed/Flat - 2.9kW18THardware AssemblyBuffalo Digital Double Contact Grill Large Ribbed/Flat - 2.9kW19Base BoardBuffalo Digital Double Contact Grill Large Ribbed/Flat - 2.9kW20AC689FeetBuffalo Digital Double Contact Grill Large Ribbed/Flat - 2.9kW21AH040SwitchBuffalo Digital Double Contact Grill Large Ribbed/Flat - 2.9kW22AK361DialBuffalo Digital Double Contact Grill Large Ribbed/Flat - 2.9kW23N125ThermostatBuffalo Digital Double Contact Grill Large Ribbed/Flat - 2.9kW24AD585Indicator Light (Green)Buffalo Digital Double Contact Grill Large Ribbed/Flat - 2.9kW25AE837Time AssyBuffalo Digital Double Contact Grill Large Ribbed/Flat - 2.9kW26AK371Oil Tank                                                                                                                                                                                                                                                                                                                                                                                                                                                       | Buffalo Digital Double Contact Grill Large Ribbed/Flat - 2.9kW | 13      | AG598    | The Breaker Fixed Plate Assembly          |  |
| Buffalo Digital Double Contact Grill Large Ribbed/Flat - 2.9kW16AJ940Plug & LeadBuffalo Digital Double Contact Grill Large Ribbed/Flat - 2.9kW17N157Element (Below)Buffalo Digital Double Contact Grill Large Ribbed/Flat - 2.9kW18THardware AssemblyBuffalo Digital Double Contact Grill Large Ribbed/Flat - 2.9kW19TBase BoardBuffalo Digital Double Contact Grill Large Ribbed/Flat - 2.9kW19TBase BoardBuffalo Digital Double Contact Grill Large Ribbed/Flat - 2.9kW20AC689FeetBuffalo Digital Double Contact Grill Large Ribbed/Flat - 2.9kW21AH040SwitchBuffalo Digital Double Contact Grill Large Ribbed/Flat - 2.9kW22AK361DialBuffalo Digital Double Contact Grill Large Ribbed/Flat - 2.9kW23N125ThermostatBuffalo Digital Double Contact Grill Large Ribbed/Flat - 2.9kW24AD585Indicator Light (Green)Buffalo Digital Double Contact Grill Large Ribbed/Flat - 2.9kW25AE837Time AssyBuffalo Digital Double Contact Grill Large Ribbed/Flat - 2.9kW26AK371Oil Tank                                                                                                                                                                                                                                                                                                                                                                                                                                                                                                                                            | Buffalo Digital Double Contact Grill Large Ribbed/Flat - 2.9kW | 14      | AG599    | Plastic Cover                             |  |
| Buffalo Digital Double Contact Grill Large Ribbed/Flat - 2.9kW17N157Element (Below)Buffalo Digital Double Contact Grill Large Ribbed/Flat - 2.9kW18THardware AssemblyBuffalo Digital Double Contact Grill Large Ribbed/Flat - 2.9kW19TBase BoardBuffalo Digital Double Contact Grill Large Ribbed/Flat - 2.9kW20AC689FeetBuffalo Digital Double Contact Grill Large Ribbed/Flat - 2.9kW21AH040SwitchBuffalo Digital Double Contact Grill Large Ribbed/Flat - 2.9kW22AK361DialBuffalo Digital Double Contact Grill Large Ribbed/Flat - 2.9kW23N125ThermostatBuffalo Digital Double Contact Grill Large Ribbed/Flat - 2.9kW24AD585Indicator Light (Green)Buffalo Digital Double Contact Grill Large Ribbed/Flat - 2.9kW25AE837Time AssyBuffalo Digital Double Contact Grill Large Ribbed/Flat - 2.9kW26AK371Oil Tank                                                                                                                                                                                                                                                                                                                                                                                                                                                                                                                                                                                                                                                                                                       | Buffalo Digital Double Contact Grill Large Ribbed/Flat - 2.9kW | 15      | (a       | Main Body Assy                            |  |
| Buffalo Digital Double Contact Grill Large Ribbed/Flat - 2.9kW18Therdware AssemblyBuffalo Digital Double Contact Grill Large Ribbed/Flat - 2.9kW19Base BoardBuffalo Digital Double Contact Grill Large Ribbed/Flat - 2.9kW20AC689FeetBuffalo Digital Double Contact Grill Large Ribbed/Flat - 2.9kW21AH040SwitchBuffalo Digital Double Contact Grill Large Ribbed/Flat - 2.9kW22AK361DialBuffalo Digital Double Contact Grill Large Ribbed/Flat - 2.9kW23N125ThermostatBuffalo Digital Double Contact Grill Large Ribbed/Flat - 2.9kW23N125Indicator Light (Green)Buffalo Digital Double Contact Grill Large Ribbed/Flat - 2.9kW24AD585Indicator Light (Green)Buffalo Digital Double Contact Grill Large Ribbed/Flat - 2.9kW25AE837Time AssyBuffalo Digital Double Contact Grill Large Ribbed/Flat - 2.9kW26AK371Oil Tank                                                                                                                                                                                                                                                                                                                                                                                                                                                                                                                                                                                                                                                                                                | Buffalo Digital Double Contact Grill Large Ribbed/Flat - 2.9kW | 16      | AJ940    | Plug & Lead                               |  |
| Buffalo Digital Double Contact Grill Large Ribbed/Flat - 2.9kW19The Base BoardBuffalo Digital Double Contact Grill Large Ribbed/Flat - 2.9kW20AC689FeetBuffalo Digital Double Contact Grill Large Ribbed/Flat - 2.9kW21AH040SwitchBuffalo Digital Double Contact Grill Large Ribbed/Flat - 2.9kW22AK361DialBuffalo Digital Double Contact Grill Large Ribbed/Flat - 2.9kW23N125ThermostatBuffalo Digital Double Contact Grill Large Ribbed/Flat - 2.9kW24AD585Indicator Light (Green)Buffalo Digital Double Contact Grill Large Ribbed/Flat - 2.9kW25AE837Time AssyBuffalo Digital Double Contact Grill Large Ribbed/Flat - 2.9kW26AK371Oil Tank                                                                                                                                                                                                                                                                                                                                                                                                                                                                                                                                                                                                                                                                                                                                                                                                                                                                         | Buffalo Digital Double Contact Grill Large Ribbed/Flat - 2.9kW | 17      | N157     | Element (Below)                           |  |
| Buffalo Digital Double Contact Grill Large Ribbed/Flat - 2.9kW20AC689FeetBuffalo Digital Double Contact Grill Large Ribbed/Flat - 2.9kW21AH040SwitchBuffalo Digital Double Contact Grill Large Ribbed/Flat - 2.9kW22AK361DialBuffalo Digital Double Contact Grill Large Ribbed/Flat - 2.9kW23N125ThermostatBuffalo Digital Double Contact Grill Large Ribbed/Flat - 2.9kW23N125Indicator Light (Green)Buffalo Digital Double Contact Grill Large Ribbed/Flat - 2.9kW24AD585Indicator Light (Green)Buffalo Digital Double Contact Grill Large Ribbed/Flat - 2.9kW25AE837Time AssyBuffalo Digital Double Contact Grill Large Ribbed/Flat - 2.9kW26AK371Oil Tank                                                                                                                                                                                                                                                                                                                                                                                                                                                                                                                                                                                                                                                                                                                                                                                                                                                            | Buffalo Digital Double Contact Grill Large Ribbed/Flat - 2.9kW | 18      | (a       | Hardware Assembly                         |  |
| Buffalo Digital Double Contact Grill Large Ribbed/Flat - 2.9kW21AH040SwitchBuffalo Digital Double Contact Grill Large Ribbed/Flat - 2.9kW22AK361DialBuffalo Digital Double Contact Grill Large Ribbed/Flat - 2.9kW23N125ThermostatBuffalo Digital Double Contact Grill Large Ribbed/Flat - 2.9kW24AD585Indicator Light (Green)Buffalo Digital Double Contact Grill Large Ribbed/Flat - 2.9kW25AE837Time AssyBuffalo Digital Double Contact Grill Large Ribbed/Flat - 2.9kW26AK371Oil Tank                                                                                                                                                                                                                                                                                                                                                                                                                                                                                                                                                                                                                                                                                                                                                                                                                                                                                                                                                                                                                                | Buffalo Digital Double Contact Grill Large Ribbed/Flat - 2.9kW | 19      | (a       | Base Board                                |  |
| Buffalo Digital Double Contact Grill Large Ribbed/Flat - 2.9kW22AK361DialBuffalo Digital Double Contact Grill Large Ribbed/Flat - 2.9kW23N125ThermostatBuffalo Digital Double Contact Grill Large Ribbed/Flat - 2.9kW24AD585Indicator Light (Green)Buffalo Digital Double Contact Grill Large Ribbed/Flat - 2.9kW25AE837Time AssyBuffalo Digital Double Contact Grill Large Ribbed/Flat - 2.9kW26AK371Oil Tank                                                                                                                                                                                                                                                                                                                                                                                                                                                                                                                                                                                                                                                                                                                                                                                                                                                                                                                                                                                                                                                                                                           | Buffalo Digital Double Contact Grill Large Ribbed/Flat - 2.9kW | 20      | AC689    | Feet                                      |  |
| Buffalo Digital Double Contact Grill Large Ribbed/Flat - 2.9kW23N125ThermostatBuffalo Digital Double Contact Grill Large Ribbed/Flat - 2.9kW24AD585Indicator Light (Green)Buffalo Digital Double Contact Grill Large Ribbed/Flat - 2.9kW25AE837Time AssyBuffalo Digital Double Contact Grill Large Ribbed/Flat - 2.9kW26AK371Oil Tank                                                                                                                                                                                                                                                                                                                                                                                                                                                                                                                                                                                                                                                                                                                                                                                                                                                                                                                                                                                                                                                                                                                                                                                    | Buffalo Digital Double Contact Grill Large Ribbed/Flat - 2.9kW | 21      | AH040    | Switch                                    |  |
| Buffalo Digital Double Contact Grill Large Ribbed/Flat - 2.9kW24AD585Indicator Light (Green)Buffalo Digital Double Contact Grill Large Ribbed/Flat - 2.9kW25AE837Time AssyBuffalo Digital Double Contact Grill Large Ribbed/Flat - 2.9kW26AK371Oil Tank                                                                                                                                                                                                                                                                                                                                                                                                                                                                                                                                                                                                                                                                                                                                                                                                                                                                                                                                                                                                                                                                                                                                                                                                                                                                  | Buffalo Digital Double Contact Grill Large Ribbed/Flat - 2.9kW | 22      | AK361    | Dial                                      |  |
| Buffalo Digital Double Contact Grill Large Ribbed/Flat - 2.9kW25AE837Time AssyBuffalo Digital Double Contact Grill Large Ribbed/Flat - 2.9kW26AK371Oil Tank                                                                                                                                                                                                                                                                                                                                                                                                                                                                                                                                                                                                                                                                                                                                                                                                                                                                                                                                                                                                                                                                                                                                                                                                                                                                                                                                                              | Buffalo Digital Double Contact Grill Large Ribbed/Flat - 2.9kW | 23      | N125     | Thermostat                                |  |
| Buffalo Digital Double Contact Grill Large Ribbed/Flat - 2.9kW 26 AK371 Oil Tank                                                                                                                                                                                                                                                                                                                                                                                                                                                                                                                                                                                                                                                                                                                                                                                                                                                                                                                                                                                                                                                                                                                                                                                                                                                                                                                                                                                                                                         | Buffalo Digital Double Contact Grill Large Ribbed/Flat - 2.9kW | 24      | AD585    | Indicator Light (Green)                   |  |
|                                                                                                                                                                                                                                                                                                                                                                                                                                                                                                                                                                                                                                                                                                                                                                                                                                                                                                                                                                                                                                                                                                                                                                                                                                                                                                                                                                                                                                                                                                                          | Buffalo Digital Double Contact Grill Large Ribbed/Flat - 2.9kW | 25      | AE837    | Time Assy                                 |  |
| Buffalo Digital Double Contact Grill Large Ribbed/Flat - 2.9kW 27 AD969 Handle Left                                                                                                                                                                                                                                                                                                                                                                                                                                                                                                                                                                                                                                                                                                                                                                                                                                                                                                                                                                                                                                                                                                                                                                                                                                                                                                                                                                                                                                      | Buffalo Digital Double Contact Grill Large Ribbed/Flat - 2.9kW | 26      | AK371    | Oil Tank                                  |  |
|                                                                                                                                                                                                                                                                                                                                                                                                                                                                                                                                                                                                                                                                                                                                                                                                                                                                                                                                                                                                                                                                                                                                                                                                                                                                                                                                                                                                                                                                                                                          | Buffalo Digital Double Contact Grill Large Ribbed/Flat - 2.9kW | 27      | AD969    | Handle Left                               |  |