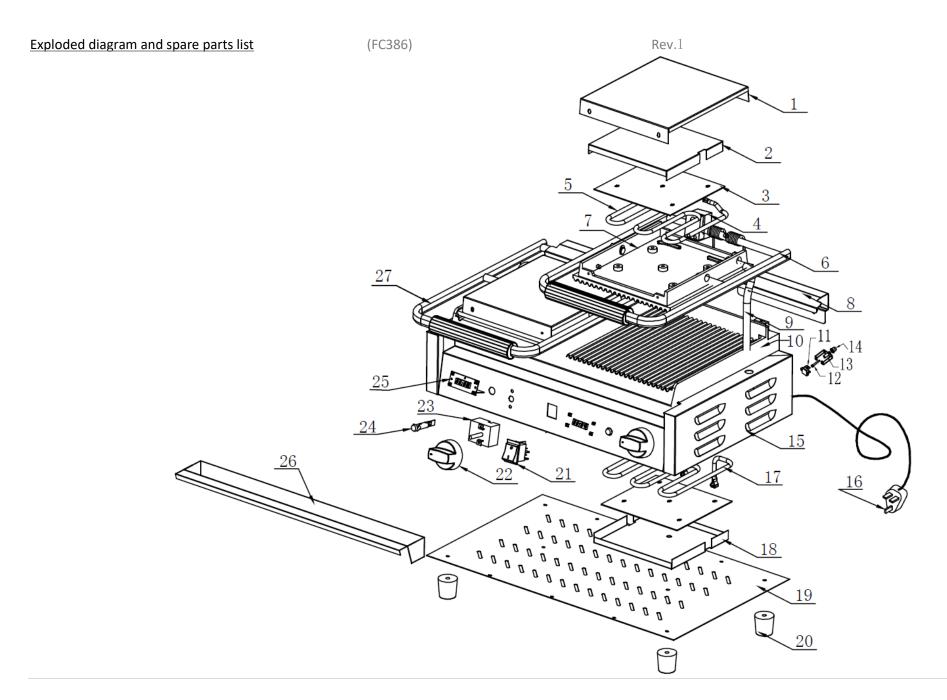

| Machine                                                                  | Explode | Code      | Description                               |
|--------------------------------------------------------------------------|---------|-----------|-------------------------------------------|
| Buffalo Digital Double Contact Grill Large Half Ribbed/Half Flat - 2.9kW | 1       | <b>~</b>  | Top Cover                                 |
| Buffalo Digital Double Contact Grill Large Half Ribbed/Half Flat - 2.9kW | 2       | <b>~</b>  | Hardware Assembly                         |
| Buffalo Digital Double Contact Grill Large Half Ribbed/Half Flat - 2.9kW | 3       | <b>(*</b> | Element Fixing Plate                      |
| Buffalo Digital Double Contact Grill Large Half Ribbed/Half Flat - 2.9kW | 4       | AD566     | Adjustable Bracket Assy. Including Screws |
| Buffalo Digital Double Contact Grill Large Half Ribbed/Half Flat - 2.9kW | 5       | N156      | Heating Element (Top)                     |
| Buffalo Digital Double Contact Grill Large Half Ribbed/Half Flat - 2.9kW | 6       | AD924     | Handle Right                              |
| Buffalo Digital Double Contact Grill Large Half Ribbed/Half Flat - 2.9kW | 7       | <b>(*</b> | Cast Plate (Top/Left)                     |
| Buffalo Digital Double Contact Grill Large Half Ribbed/Half Flat - 2.9kW | 7       |           | Cast Plate (Top/Right)                    |
| Buffalo Digital Double Contact Grill Large Half Ribbed/Half Flat - 2.9kW | 8       |           | Back Panel/Right                          |
| Buffalo Digital Double Contact Grill Large Half Ribbed/Half Flat - 2.9kW | 8       | <b>~</b>  | Back Panel/Left)                          |
| Buffalo Digital Double Contact Grill Large Half Ribbed/Half Flat - 2.9kW | 9       |           | Pipe (Leth)                               |
| Buffalo Digital Double Contact Grill Large Half Ribbed/Half Flat - 2.9kW | 9       | <b>~</b>  | Pipe (Right)                              |
| Buffalo Digital Double Contact Grill Large Half Ribbed/Half Flat - 2.9kW | 10      |           | Cast Plate                                |
| Buffalo Digital Double Contact Grill Large Half Ribbed/Half Flat - 2.9kW | 11      | N126      | Breaker                                   |
| Buffalo Digital Double Contact Grill Large Half Ribbed/Half Flat - 2.9kW | 12      | AG597     | Stick                                     |
| Buffalo Digital Double Contact Grill Large Half Ribbed/Half Flat - 2.9kW | 13      | AG598     | The Breaker Fixed Plate Assembly          |
| Buffalo Digital Double Contact Grill Large Half Ribbed/Half Flat - 2.9kW | 14      | AG599     | Plastic Cover                             |
| Buffalo Digital Double Contact Grill Large Half Ribbed/Half Flat - 2.9kW | 15      | <b>~</b>  | Main Body Assy                            |
| Buffalo Digital Double Contact Grill Large Half Ribbed/Half Flat - 2.9kW | 16      | AJ940     | Plug & Lead                               |
| Buffalo Digital Double Contact Grill Large Half Ribbed/Half Flat - 2.9kW | 17      | N157      | Element (Below)                           |
| Buffalo Digital Double Contact Grill Large Half Ribbed/Half Flat - 2.9kW | 18      |           | Hardware Assembly                         |
| Buffalo Digital Double Contact Grill Large Half Ribbed/Half Flat - 2.9kW | 19      |           | Base Board                                |
| Buffalo Digital Double Contact Grill Large Half Ribbed/Half Flat - 2.9kW | 20      | AC689     | Feet                                      |
| Buffalo Digital Double Contact Grill Large Half Ribbed/Half Flat - 2.9kW | 21      | AH040     | Switch                                    |
| Buffalo Digital Double Contact Grill Large Half Ribbed/Half Flat - 2.9kW | 22      | AK361     | Dial                                      |
| Buffalo Digital Double Contact Grill Large Half Ribbed/Half Flat - 2.9kW | 23      | N125      | Thermostat                                |
| Buffalo Digital Double Contact Grill Large Half Ribbed/Half Flat - 2.9kW | 24      | AD585     | Indicator Light (Green)                   |
| Buffalo Digital Double Contact Grill Large Half Ribbed/Half Flat - 2.9kW | 25      | AE837     | Time Assy                                 |
| Buffalo Digital Double Contact Grill Large Half Ribbed/Half Flat - 2.9kW | 26      | AK371     | Oil Tank                                  |
| Buffalo Digital Double Contact Grill Large Half Ribbed/Half Flat - 2.9kW | 27      | AD969     | Handle Left                               |