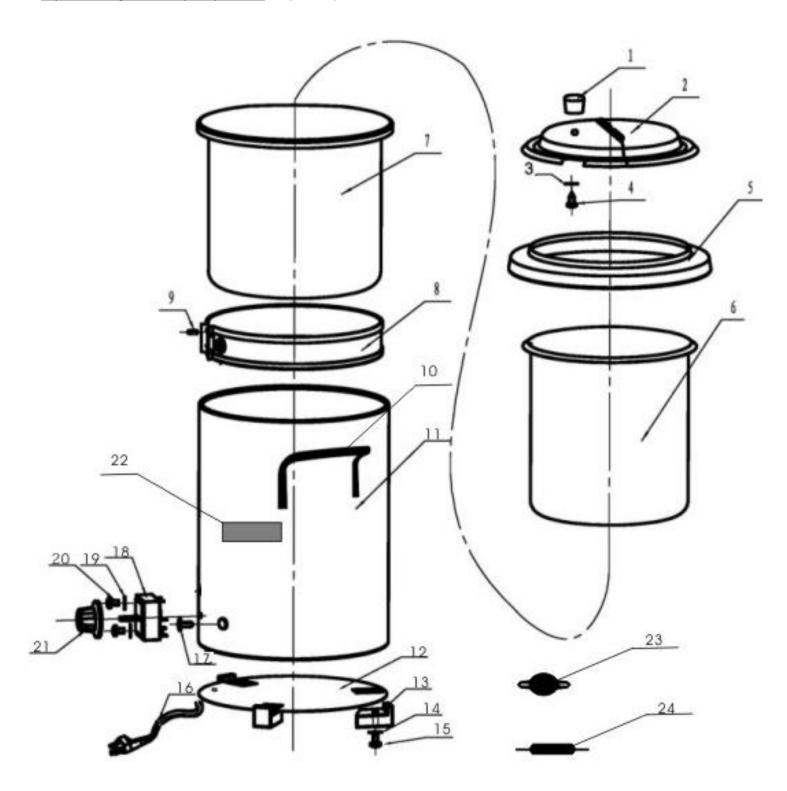

| Machine                                    | Explode | Code      | Description                 |
|--------------------------------------------|---------|-----------|-----------------------------|
| GH227 Buffalo Soup Kettle Red with handles | 1       | <b>(*</b> | Plastic Lid Handle          |
| GH227 Buffalo Soup Kettle Red with handles | 2-4     | AD611     | S/S Lid                     |
| GH227 Buffalo Soup Kettle Red with handles | 5       | <b>~</b>  | S/S Top Collar              |
| GH227 Buffalo Soup Kettle Red with handles | 6       | AD612     | S/S Inner Pot               |
| GH227 Buffalo Soup Kettle Red with handles | 7       | <b>~</b>  | Aluminum Internal Container |

| Exploded diagram and spare parts list (G11227) |       |          | 1/64.1             |
|------------------------------------------------|-------|----------|--------------------|
| GH227 Buffalo Soup Kettle Red with handles     | 8     | AD613    | Heating Element    |
| GH227 Buffalo Soup Kettle Red with handles     | 9     | <b>~</b> | Spring             |
| GH227 Buffalo Soup Kettle Red with handles     | 10    | <b>~</b> | Painted Exterior   |
| GH227 Buffalo Soup Kettle Red with handles     | 11    | <b>*</b> | Handle             |
| GH227 Buffalo Soup Kettle Red with handles     | 12    | <b>*</b> | Bottom Cover       |
| GH227 Buffalo Soup Kettle Red with handles     | 13-15 | AD615    | Plastic Foot       |
| GH227 Buffalo Soup Kettle Red with handles     | 16    | <b>~</b> | Power Supply Cable |
| GH227 Buffalo Soup Kettle Red with handles     | 17    | <b>~</b> | Indication Light   |
| GH227 Buffalo Soup Kettle Red with handles     | 18    | AD618    | EGO Thermostat     |
| GH227 Buffalo Soup Kettle Red with handles     | 19-21 | <b>*</b> | EGO Knob           |
| GH227 Buffalo Soup Kettle Red with handles     | 22    | <b>~</b> | Menu Label         |
| GH227 Buffalo Soup Kettle Red with handles     | 23    | <b>*</b> | 95C Thermostat     |
| GH227 Buffalo Soup Kettle Red with handles     | 24    | <b>*</b> | 133 Fuse           |
| GH227 Buffalo Soup Kettle Red with handles     | 24    | <b>~</b> | 133 Fuse           |