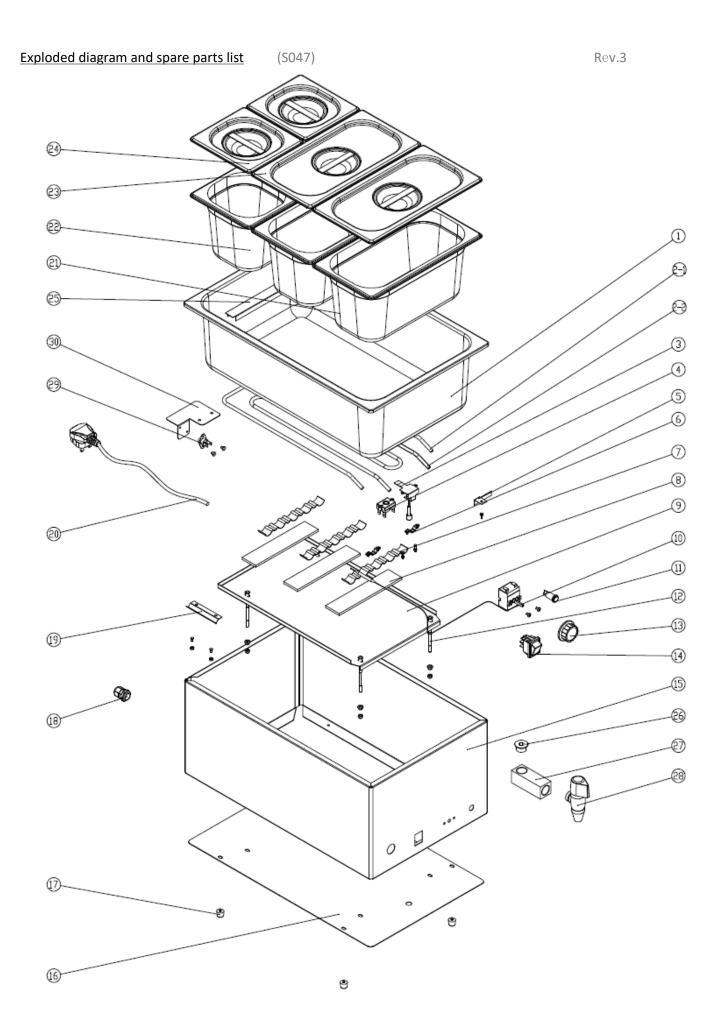

| Exploded diagram and spare parts list (5047) |         |          | Rev.3                                     |
|----------------------------------------------|---------|----------|-------------------------------------------|
| Machine                                      | Explode | Code     | Description                               |
| S047 - Buffalo Bain Marie with Tap and Pans  | 1       | AC877    | Water Pan                                 |
| S047 - Buffalo Bain Marie with Tap and Pans  | 2       | AC878    | Heating Element (old version)             |
| S047 - Buffalo Bain Marie with Tap and Pans  | 2-1     | AJ512    | B Heating Element (From 5071112-UK)       |
| S047 - Buffalo Bain Marie with Tap and Pans  | 2-2     | AJ513    | S Heating Element (From 5071112-UK)       |
| S047 - Buffalo Bain Marie with Tap and Pans  | 3       | AC894    | Recover Button                            |
| S047 - Buffalo Bain Marie with Tap and Pans  | 4       | AC891    | Temperature Protector Thermostat          |
| S047 - Buffalo Bain Marie with Tap and Pans  | 5       | <b>*</b> | Flake                                     |
| S047 - Buffalo Bain Marie with Tap and Pans  | 6       | <b>*</b> | Bracket                                   |
| S047 - Buffalo Bain Marie with Tap and Pans  | 7       | AC880    | Heating Element Press Board               |
| S047 - Buffalo Bain Marie with Tap and Pans  | 8       | <b>*</b> | Fiber Glass                               |
| S047 - Buffalo Bain Marie with Tap and Pans  | 9       | AC881    | Heating Element Protector                 |
| S047 - Buffalo Bain Marie with Tap and Pans  | 10      | AC885    | Ego Thermostat                            |
| S047 - Buffalo Bain Marie with Tap and Pans  | 11      | AC886    | Indicator Light                           |
| S047 - Buffalo Bain Marie with Tap and Pans  | 12      | <b>*</b> | M5x55 Screw                               |
| S047 - Buffalo Bain Marie with Tap and Pans  | 13      | AC893    | Temperature Adjuster Knob                 |
| S047 - Buffalo Bain Marie with Tap and Pans  | 14      | N146     | On/Off Switch                             |
| S047 - Buffalo Bain Marie with Tap and Pans  | 15      | <b>*</b> | Frame                                     |
| S047 - Buffalo Bain Marie with Tap and Pans  | 16      | <b>~</b> | Bottom Board                              |
| S047 - Buffalo Bain Marie with Tap and Pans  | 17      | AC883    | Rubber Feet                               |
| S047 - Buffalo Bain Marie with Tap and Pans  | 18      | AC882    | Strain Relief                             |
| S047 - Buffalo Bain Marie with Tap and Pans  | 19      | <b>*</b> | Sensor Fixer                              |
| S047 - Buffalo Bain Marie with Tap and Pans  | 20      | <b>A</b> | Power Cord                                |
| S047 - Buffalo Bain Marie with Tap and Pans  | 21      | <b>~</b> | GN Pan 1/3x150mm                          |
| S047 - Buffalo Bain Marie with Tap and Pans  | 22      | <b>*</b> | GN Pan 1/6x150mm                          |
| S047 - Buffalo Bain Marie with Tap and Pans  | 23      | <b>A</b> | GN Pan Lid 1/3                            |
| S047 - Buffalo Bain Marie with Tap and Pans  | 24      | <b>A</b> | GN Pan Lid 1/6                            |
| S047 - Buffalo Bain Marie with Tap and Pans  | 25      | <b>~</b> | Support Bar                               |
| S047 - Buffalo Bain Marie with Tap and Pans  | 26      | AC892    | Connector                                 |
| S047 - Buffalo Bain Marie with Tap and Pans  | 27      | AC890    | Connector for Tap                         |
| S047 - Buffalo Bain Marie with Tap and Pans  | 28      | AC889    | Тар                                       |
| S047 - Buffalo Bain Marie with Tap and Pans  | 29      | AJ514    | Auto Recover Thermostat (From 5071112-UK) |
| S047 - Buffalo Bain Marie with Tap and Pans  | 30      | <b>~</b> | Alu Plate (From 5071112-UK)               |