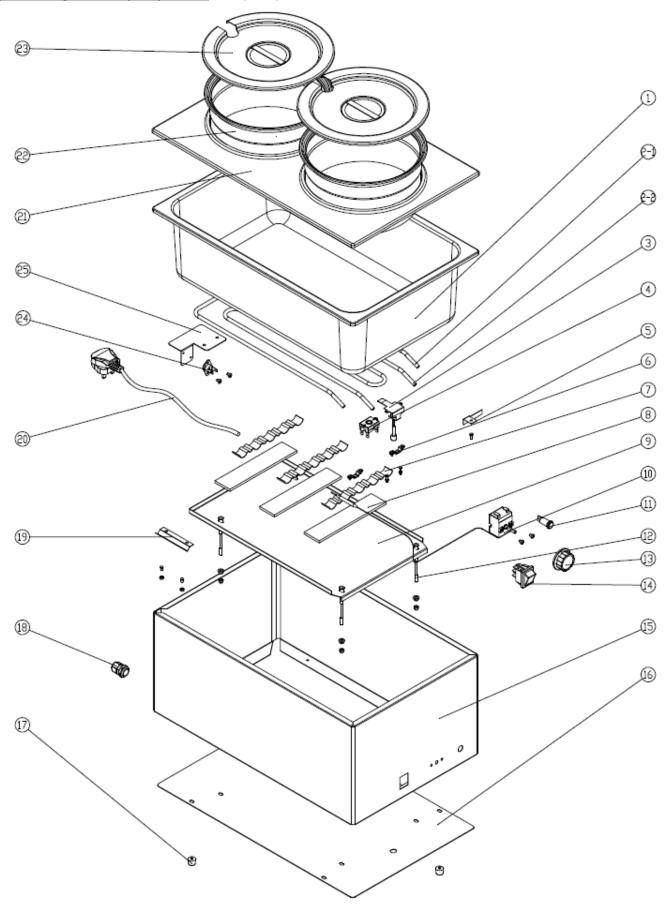

| ) | oded diagram and spare parts list (5077)  |         |          | Rev.3                                        |
|---|-------------------------------------------|---------|----------|----------------------------------------------|
|   | Machine                                   | Explode | Code     | Description                                  |
|   | S077 - Buffalo Bain Marie With Round Pots | 1       | AC877    | Water Pan                                    |
|   | S077 - Buffalo Bain Marie With Round Pots | 2       | AC878    | Heating Element (old version)                |
|   | S077 - Buffalo Bain Marie With Round Pots | 2-1     | AJ512    | B Heating Element (From 5071112-UK)          |
|   | S077 - Buffalo Bain Marie With Round Pots | 2-2     | AJ513    | S Heating Element (From 5071112-UK)          |
|   | S077 - Buffalo Bain Marie With Round Pots | 3       | AC894    | Recover Button                               |
|   | S077 - Buffalo Bain Marie With Round Pots | 4       | AC891    | Temperature Protector Thermostat             |
|   | S077 - Buffalo Bain Marie With Round Pots | 5       | <b>~</b> | Flake                                        |
| Ī | S077 - Buffalo Bain Marie With Round Pots | 6       | <b>~</b> | Bracket                                      |
|   | S077 - Buffalo Bain Marie With Round Pots | 7       | AC880    | Heating Element Press Board                  |
| Ī | S077 - Buffalo Bain Marie With Round Pots | 8       | <b>~</b> | Fiber Glass                                  |
| Ī | S077 - Buffalo Bain Marie With Round Pots | 9       | AC881    | Heating Element Protector                    |
| Ī | S077 - Buffalo Bain Marie With Round Pots | 10      | AC885    | Ego Thermostat                               |
|   | S077 - Buffalo Bain Marie With Round Pots | 11      | AC886    | Indicator Light                              |
| Ī | S077 - Buffalo Bain Marie With Round Pots | 12      | <b>~</b> | M5x55 Screw                                  |
| ĺ | S077 - Buffalo Bain Marie With Round Pots | 13      | AC893    | Temperature Adjuster Knob                    |
| Ī | S077 - Buffalo Bain Marie With Round Pots | 14      | N146     | On/Off Switch                                |
|   | S077 - Buffalo Bain Marie With Round Pots | 15      | <b>~</b> | Frame                                        |
| Ī | S077 - Buffalo Bain Marie With Round Pots | 16      | <b>~</b> | Bottom Board                                 |
|   | S077 - Buffalo Bain Marie With Round Pots | 17      | AC883    | Rubber Feet                                  |
|   | S077 - Buffalo Bain Marie With Round Pots | 18      | AC882    | Strain Relief                                |
|   | S077 - Buffalo Bain Marie With Round Pots | 19      | <b>~</b> | Sensor Fixer                                 |
|   | S077 - Buffalo Bain Marie With Round Pots | 20      | <b>~</b> | Power Cord                                   |
|   | S077 - Buffalo Bain Marie With Round Pots | 21      | CD546    | Top Panel                                    |
| ĺ | S077 - Buffalo Bain Marie With Round Pots | 22      | CD544    | Round Pot                                    |
|   | S077 - Buffalo Bain Marie With Round Pots | 23      | CD545    | Lid                                          |
|   | S077 - Buffalo Bain Marie With Round Pots | 24      | AJ514    | Auto Recover Thermostat<br>(From 5071112-UK) |
|   | S077 - Buffalo Bain Marie With Round Pots | 25      | 2        | Alu Plate (From 5071112-UK)                  |
|   |                                           |         |          |                                              |