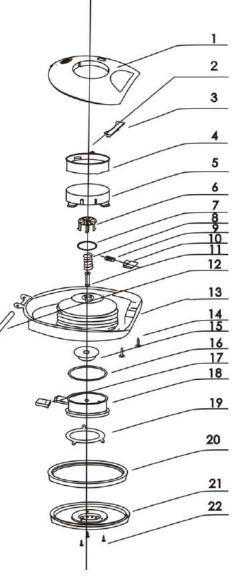

| Machine      | Explode | Code       | Description                     | Stocked Line |
|--------------|---------|------------|---------------------------------|--------------|
| K711         |         | AA010      | Whole Lid Assembly              | $\checkmark$ |
| K711         | _       | AA011      | Handle                          | ✓            |
| K711         |         | n/a        | Control Panel Componant         | n/a          |
| K711         |         | n/a        | Light Board                     | n/a          |
| K711         | 25      | n/a        | Wiring                          | n/a          |
| K711         | 26      | n/a        | Light Board Flat                | n/a          |
| K711         | 27      | n/a        | Screw                           | n/a          |
| K711         | 28      | n/a        | L Type outlet water pipe        | n/a          |
| K711         | 29      | n/a        | Chin                            | n/a          |
| K711         | 30      | n/a        | Glass Pipe                      | n/a          |
| K711         | 31      | n/a        | Cup Touch Switch                | n/a          |
| K711         | 32      | n/a        | Electric Pump Inlet Water Pipe  | n/a          |
| K711         | 33      | n/a        | Electric Pump Outlet Water Pipe | n/a          |
| K711         | 34      | n/a        | Electric Pump                   | n/a          |
| K711         | 35      | n/a        | Inner Container                 | n/a          |
| K711         | 36      | n/a        | Fuse                            | n/a          |
| K711         |         | n/a        | Fuse Holder                     | n/a          |
| K711         | 38      | n/a        | 105 Degree Beat Regulator       | n/a          |
| K711         |         | n/a        | Screw                           | n/a          |
| K711         |         | n/a        | Wiring                          | n/a          |
| K711         |         | n/a        | Inner Pot Washer                | n/a          |
| K711         |         | n/a        |                                 | n/a          |
| K711         |         | n/a        | Water Pipe Sheild               | n/a          |
| K711         |         | n/a        | Beater                          | n/a          |
| K711         |         | n/a        | Screw                           | n/a          |
| K711         |         | n/a        | Fixed Platform                  | n/a          |
| K711         |         | n/a        | Spider                          | n/a          |
| K711         |         | n/a        | Screw                           | n/a          |
| K711         |         | n/a        | Wiring Spider                   | n/a          |
| K711         |         | n/a        | Nut                             | n/a          |
| K711         |         | n/a        | Screw                           | n/a          |
| K711         | -       | n/a        | Washer                          | n/a          |
| K711         |         | n/a        | Screw                           | n/a          |
| K711         |         | n/a        | Screw                           | n/a          |
| K711         |         | n/a        | Transformer                     | n/a          |
| K711         |         | n/a        | 92 Degree Heat Regulator        | n/a          |
| K711         |         | n/a        | Screw                           | n/a          |
| K711<br>K711 |         | n/a        | Beat Regulator Holder           | n/a          |
| K711<br>K711 |         | n/a<br>n/a | Screw                           |              |
| K711<br>K711 |         | n/a<br>n/a | Screw                           | n/a          |
|              |         |            |                                 | n/a          |
| K711         |         | n/a        | Porcelain Bead                  | n/a          |
| K711         |         | n/a        | Main Control Board              | n/a          |
| K711         |         | n/a        | Screw                           | n/a          |
| K711         |         | n/a        | Water Level Indicator           | n/a          |
| K711         |         | n/a        | Outer Shell                     | n/a          |
| K711         |         | n/a        | Screw                           | n/a          |
| K711         |         | n/a        | Socket                          | n/a          |
| K711         |         | n/a        | Pedstal                         | n/a          |
| K711         |         | n/a        | Rotary Ring                     | n/a          |
| K711         |         | n/a        | Bottom Cover                    | n/a          |
| K711         |         | n/a        | Screw                           | n/a          |
| K711         | 73      | n/a        | Screw                           | n/a          |