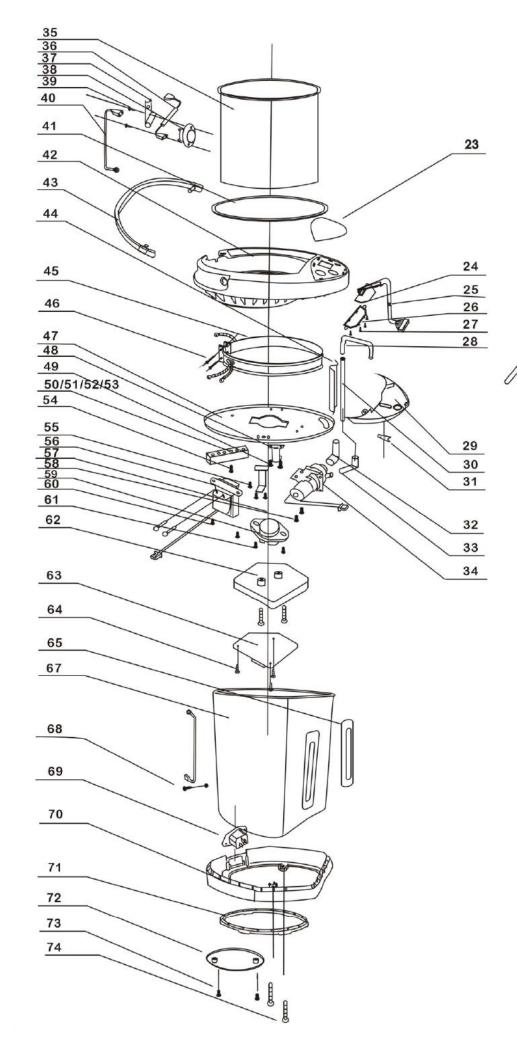

| Machine      | Explode | Code       | Description                     | Stocked Line |
|--------------|---------|------------|---------------------------------|--------------|
| K711         |         | AA010      | Whole Lid Assembly              | $\checkmark$ |
| K711         | _       | AA011      | Handle                          | ✓            |
| K711         |         | n/a        | Control Panel Componant         | n/a          |
| K711         |         | n/a        | Light Board                     | n/a          |
| K711         | 25      | n/a        | Wiring                          | n/a          |
| K711         | 26      | n/a        | Light Board Flat                | n/a          |
| K711         | 27      | n/a        | Screw                           | n/a          |
| K711         | 28      | n/a        | L Type outlet water pipe        | n/a          |
| K711         | 29      | n/a        | Chin                            | n/a          |
| K711         | 30      | n/a        | Glass Pipe                      | n/a          |
| K711         | 31      | n/a        | Cup Touch Switch                | n/a          |
| K711         | 32      | n/a        | Electric Pump Inlet Water Pipe  | n/a          |
| K711         | 33      | n/a        | Electric Pump Outlet Water Pipe | n/a          |
| K711         | 34      | n/a        | Electric Pump                   | n/a          |
| K711         | 35      | n/a        | Inner Container                 | n/a          |
| K711         | 36      | n/a        | Fuse                            | n/a          |
| K711         |         | n/a        | Fuse Holder                     | n/a          |
| K711         | 38      | n/a        | 105 Degree Beat Regulator       | n/a          |
| K711         |         | n/a        | Screw                           | n/a          |
| K711         |         | n/a        | Wiring                          | n/a          |
| K711         |         | n/a        | Inner Pot Washer                | n/a          |
| K711         |         | n/a        |                                 | n/a          |
| K711         |         | n/a        | Water Pipe Sheild               | n/a          |
| K711         |         | n/a        | Beater                          | n/a          |
| K711         |         | n/a        | Screw                           | n/a          |
| K711         |         | n/a        | Fixed Platform                  | n/a          |
| K711         |         | n/a        | Spider                          | n/a          |
| K711         |         | n/a        | Screw                           | n/a          |
| K711         |         | n/a        | Wiring Spider                   | n/a          |
| K711         |         | n/a        | Nut                             | n/a          |
| K711         |         | n/a        | Screw                           | n/a          |
| K711         | -       | n/a        | Washer                          | n/a          |
| K711         |         | n/a        | Screw                           | n/a          |
| K711         |         | n/a        | Screw                           | n/a          |
| K711         |         | n/a        | Transformer                     | n/a          |
| K711         |         | n/a        | 92 Degree Heat Regulator        | n/a          |
| K711         |         | n/a        | Screw                           | n/a          |
| K711<br>K711 |         | n/a        | Beat Regulator Holder           | n/a          |
| K711<br>K711 |         | n/a<br>n/a | Screw                           |              |
| K711<br>K711 |         | n/a<br>n/a | Screw                           | n/a          |
|              |         |            |                                 | n/a          |
| K711         |         | n/a        | Porcelain Bead                  | n/a          |
| K711         |         | n/a        | Main Control Board              | n/a          |
| K711         |         | n/a        | Screw                           | n/a          |
| K711         |         | n/a        | Water Level Indicator           | n/a          |
| K711         |         | n/a        | Outer Shell                     | n/a          |
| K711         |         | n/a        | Screw                           | n/a          |
| K711         |         | n/a        | Socket                          | n/a          |
| K711         |         | n/a        | Pedstal                         | n/a          |
| K711         |         | n/a        | Rotary Ring                     | n/a          |
| K711         |         | n/a        | Bottom Cover                    | n/a          |
| K711         |         | n/a        | Screw                           | n/a          |
| K711         | 73      | n/a        | Screw                           | n/a          |